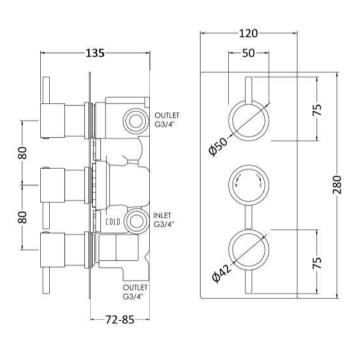

Sales Code: QUEV56 Description: Quest Triple Valve With Diverter

| Product Dimensions               |                                                               |
|----------------------------------|---------------------------------------------------------------|
| Length (mm):                     |                                                               |
| Width (mm):                      | 120                                                           |
| Height (mm):                     | 280                                                           |
| Depth (mm):                      | 130                                                           |
| Nett Weight (kg):                | 5                                                             |
|                                  |                                                               |
| Packaging Dimensions             |                                                               |
| Length (mm):                     | 320                                                           |
| Width (mm):                      | 255                                                           |
| Height (mm):                     | 130                                                           |
| Gross Weight (kg):               | 5                                                             |
| Packaging Data                   |                                                               |
| Box Colour:                      | White Cardboard Box                                           |
| Box Qty:                         | 0                                                             |
| Label Size:                      | 0 x 0                                                         |
| Label Colour:                    | White Label                                                   |
| Label Qty:                       | 0                                                             |
| Outer Box Dimensions (If         | Applicable)                                                   |
| Length (mm):                     | ** /                                                          |
| Width (mm):                      |                                                               |
| Height (mm):                     |                                                               |
| Depth (mm):                      |                                                               |
| Gross Weight (kg):               |                                                               |
| Barcode:                         | 5055275805770                                                 |
| Product Details                  |                                                               |
| Country of Origin:               | United Kingdom                                                |
| Fitting Instruction:             | Yes                                                           |
| Product Material:                | Brass                                                         |
| Mount Type:                      | Recessed                                                      |
| Outlet Elbow Supplied:           | No                                                            |
| Easy Clean:                      |                                                               |
| Head Included:                   | No                                                            |
| Handset Included:                | No                                                            |
| Body Jets Included:              | No                                                            |
| No of Body Jets:                 | INO                                                           |
| Operating Pressure (bar):        | 0.5                                                           |
| Valve/Cartridge Type:            | 1/4 Turn Ceramic Disc                                         |
| Flow Rates (L/min): 0.1 bar: N/A |                                                               |
| TMV2 Approved: No                | A 0.5 bat: 15 1 bat: 17 2 bat: 24 5 bat: 27  Approval No: N/A |
| - 11                             |                                                               |
| TMV3 Approved: No                | Approval No: N/A                                              |
| WRAS Approved: No                | Approval No: N/A                                              |
| Head Function:                   | Not Applicable                                                |
| Handset Function:                | Nat Applicable                                                |
| Body Jet Info:                   | Not Applicable                                                |
| Pipe Size:                       | 15 mm & 22 mm                                                 |
| Pipe Centres:                    | Not Applicable                                                |
| Colour/Finish:                   | Chrome                                                        |
| Hose Included:                   |                                                               |
| No. of Outlets:                  | 3                                                             |
|                                  |                                                               |