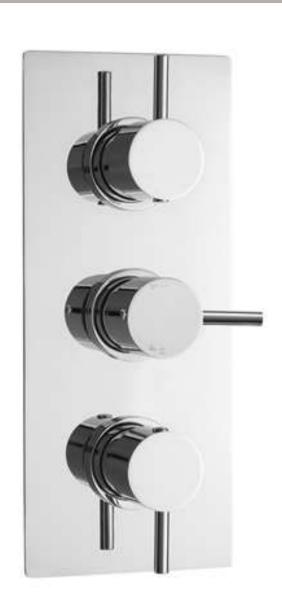

Sales Code: QUEV56 Description: Quest Triple Valve With Diverter

| Product Dimensions               |                                                               |
|----------------------------------|---------------------------------------------------------------|
| Length (mm):                     |                                                               |
| Width (mm):                      | 120                                                           |
| Height (mm):                     | 280                                                           |
| Depth (mm):                      | 130                                                           |
| Nett Weight (kg):                | 5                                                             |
|                                  |                                                               |
| Packaging Dimensions             |                                                               |
| Length (mm):                     | 320                                                           |
| Width (mm):                      | 255                                                           |
| Height (mm):                     | 130                                                           |
| Gross Weight (kg):               | 5                                                             |
| Packaging Data                   |                                                               |
| Box Colour:                      | White Cardboard Box                                           |
| Box Qty:                         | 0                                                             |
| Label Size:                      | 0 x 0                                                         |
| Label Colour:                    | White Label                                                   |
| Label Qty:                       | 0                                                             |
| Outer Box Dimensions (If         | Applicable)                                                   |
| Length (mm):                     | ** /                                                          |
| Width (mm):                      |                                                               |
| Height (mm):                     |                                                               |
| Depth (mm):                      |                                                               |
| Gross Weight (kg):               |                                                               |
| Barcode:                         | 5055275805770                                                 |
| Product Details                  |                                                               |
| Country of Origin:               | United Kingdom                                                |
| Fitting Instruction:             | Yes                                                           |
| Product Material:                | Brass                                                         |
| Mount Type:                      | Recessed                                                      |
| Outlet Elbow Supplied:           | No                                                            |
| Easy Clean:                      |                                                               |
| Head Included:                   | No                                                            |
| Handset Included:                | No                                                            |
| Body Jets Included:              | No                                                            |
| No of Body Jets:                 | INO                                                           |
| Operating Pressure (bar):        | 0.5                                                           |
| Valve/Cartridge Type:            | 1/4 Turn Ceramic Disc                                         |
| Flow Rates (L/min): 0.1 bar: N/A |                                                               |
| TMV2 Approved: No                | A 0.5 bat: 15 1 bat: 17 2 bat: 24 5 bat: 27  Approval No: N/A |
| - 11                             |                                                               |
| TMV3 Approved: No                | Approval No: N/A                                              |
| WRAS Approved: No                | Approval No: N/A                                              |
| Head Function:                   | Not Applicable                                                |
| Handset Function:                | Nat Applicable                                                |
| Body Jet Info:                   | Not Applicable                                                |
| Pipe Size:                       | 15 mm & 22 mm                                                 |
| Pipe Centres:                    | Not Applicable                                                |
| Colour/Finish:                   | Chrome                                                        |
| Hose Included:                   |                                                               |
| No. of Outlets:                  | 3                                                             |
|                                  |                                                               |