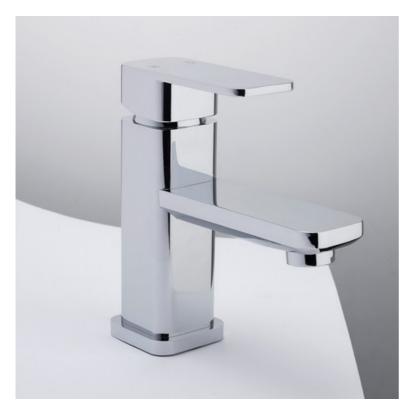

## **Resort Mono Basin Tap** Resort Mono Basin Tap Faucets

N/A

## **Technical specifications**

| Weight:           |                       | 1.13 Kg |
|-------------------|-----------------------|---------|
| Color:            |                       | Chrome  |
| Chrome thickness: |                       | 0.30    |
| Cartridge:        |                       | Yes     |
| Tail:             |                       | NA      |
| Pressure:         |                       | 3.00    |
|                   |                       |         |
| Code              | Name                  |         |
| RAK710111         | Resort Mono Basin Tap |         |