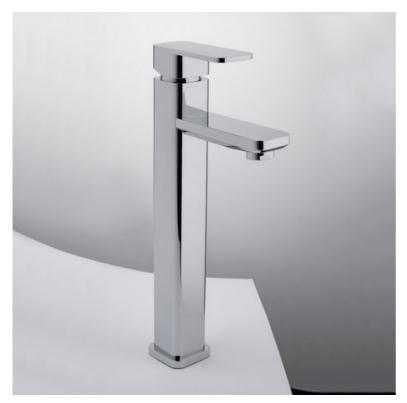

## **Resort High Rise Mono Basin Tap** Resort High Rise Mono Basin Tap Faucets

N/A

## **Technical specifications**

| Dimensions:      |                                 | None    |
|------------------|---------------------------------|---------|
| Weight:          |                                 | 2.00 Kg |
| Color:           |                                 | Chrome  |
| Chrome thickness |                                 | 0.30    |
| Cartridge:       |                                 | Yes     |
| Tail:            |                                 | NA      |
| Pressure:        |                                 | 3.00    |
| Code             | Name                            |         |
| RAK71021         | Resort High Rise Mono Basin Tap |         |