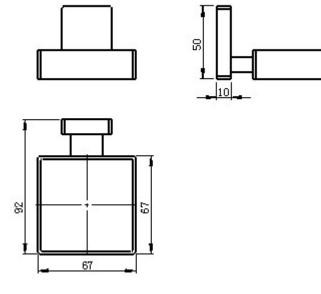

## **RAKC17158**

| SIZE      | 92 x 67 x 50 mm                                 |
|-----------|-------------------------------------------------|
| MATERIAL  | Brass, Chrome Plating                           |
| WEIGHT    | 0.40 kg                                         |
| FIXING    | Supplied with back plate for concealed fittings |
| THICKNESS | Chrome 0.3 UM, Nickle 6019 UM                   |
| WARRANTY  | Two Years                                       |
|           |                                                 |

Dimensions: All measurements are in millimeters and are subject to normal manufacturing variations.

Note: Due to a continuing development programme to improve design and performance, the manufacturer reserves all rights to vary specifications without prior informations. Please note accessories are for photographic use only.