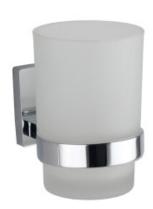

## Resort Glass Tumbler & Holder

## **RAKC17158**

| SIZE      | 92 x 67 x 50 mm                                 |
|-----------|-------------------------------------------------|
| MATERIAL  | Brass, Chrome Plating                           |
| WEIGHT    | 0.40 kg                                         |
| FIXING    | Supplied with back plate for concealed fittings |
| THICKNESS | Chrome 0.3 UM, Nickle 6019 UM                   |
| WARRANTY  | Two Years                                       |
|           |                                                 |