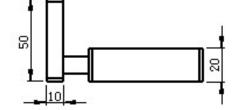

## **RAKC17159**

| SIZE      | 67 x 82 x 50 mm                                 |
|-----------|-------------------------------------------------|
| MATERIAL  | Brass, Chrome Plating                           |
| WEIGHT    | 0.40 kg                                         |
| FIXING    | Supplied with back plate for concealed fittings |
| THICKNESS | Chrome 0.3 UM, Nickle 6019 UM                   |
| WARRANTY  | Two Years                                       |

Dimensions: All measurements are in millimeters and are subject to normal manufacturing variations. Note: Due to a continuing development programme to improve design and performance, the manufacturer reserves all rights to vary specifications without prior informations. Please note accessories are for photographic use only.