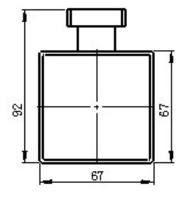

## **RAKC17159**

| SIZE      | 67 x 82 x 50 mm                                 |
|-----------|-------------------------------------------------|
| MATERIAL  | Brass, Chrome Plating                           |
| WEIGHT    | 0.40 kg                                         |
| FIXING    | Supplied with back plate for concealed fittings |
| THICKNESS | Chrome 0.3 UM, Nickle 6019 UM                   |
| WARRANTY  | Two Years                                       |

Dimensions: All measurements are in millimeters and are subject to normal manufacturing variations. Note: Due to a continuing development programme to improve design and performance, the manufacturer reserves all rights to vary specifications without prior informations. Please note accessories are for photographic use only.