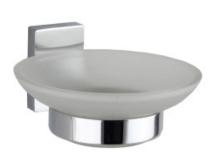

## **RAKC17159**

| SIZE      | 67 x 82 x 50 mm                                 |
|-----------|-------------------------------------------------|
| MATERIAL  | Brass, Chrome Plating                           |
| WEIGHT    | 0.40 kg                                         |
| FIXING    | Supplied with back plate for concealed fittings |
| THICKNESS | Chrome 0.3 UM, Nickle 6019 UM                   |
| WARRANTY  | Two Years                                       |