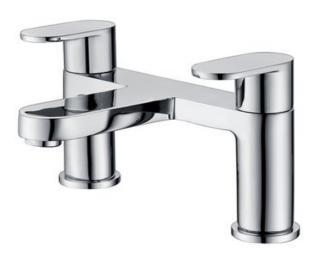

## **Compact Bath Filler** Compact Bath Filler Faucets

## **Technical specifications**

| Dimensions:       | None                |
|-------------------|---------------------|
| Weight:           | 2.25 Kg             |
| Color:            | Chrome              |
| Chrome thickness: | 0.30                |
| Cartridge:        | Yes                 |
| Tail:             | NA                  |
| Pressure:         | 3.00                |
| Code              | Name                |
| RAKCOM3004        | Compact Bath Filler |