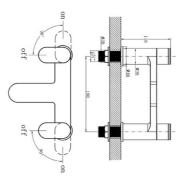

## **Technical specifications**

| Dimensions:       | None                |
|-------------------|---------------------|
| Weight:           | 2.25 Kg             |
| Color:            | Chrome              |
| Chrome thickness: | 0.30                |
| Cartridge:        | Yes                 |
| Tail:             | NA                  |
| Pressure:         | 3.00                |
| Code              | Name                |
| RAKCOM3004        | Compact Bath Filler |

Dimensions: All dimensions in mm. Tolerance of vitreous china & fireclay items:  $\pm$  5% for below 200mm and  $\pm$  3% for above 200mm; for all other items tolerance  $\pm$  1%. Note: Due to a continuing development program to improve design and performance, the manufacturer reserves all rights to vary specifications without prior information. Please note accessories are for photographic use only.