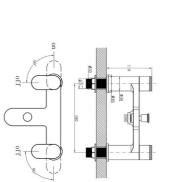

## **Compact Bath shower mixer** Compact Bath shower mixer Faucets

| Dimensional       | Neze                      |
|-------------------|---------------------------|
| Dimensions:       | None                      |
| Weight:           | 2.50 Kg                   |
| Color:            | Chrome                    |
| Chrome thickness: | 0.30                      |
| Cartridge:        | Yes                       |
| Tail:             | NA                        |
| Pressure:         | 6.00                      |
| Code              | Name                      |
| RAKCOM3005        | Compact Bath shower mixer |

Dimensions: All dimensions in mm. Tolerance of vitreous china & fireclay items:  $\pm$  5% for below 200mm and  $\pm$  3% for above 200mm; for all other items tolerance  $\pm$  1%. Note: Due to a continuing development program to improve design and performance, the manufacturer reserves all rights to vary specifications without prior information. Please note accessories are for photographic use only.