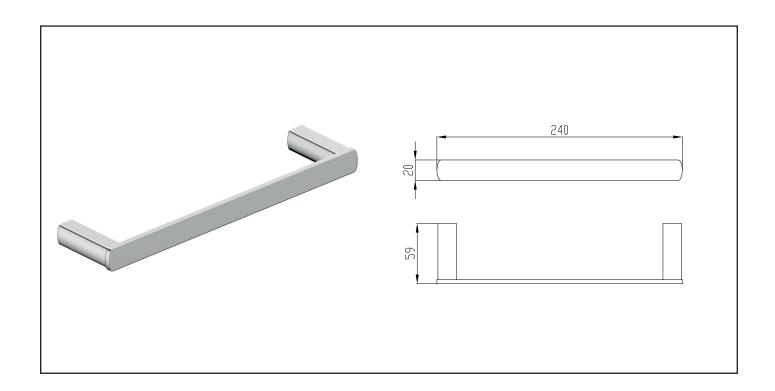

## **Towel Ring**

| Dimensions: | 240w x 59d x 20h                               |
|-------------|------------------------------------------------|
| Colour:     | Chrome (C), Nickel (N), Black (B) and Gold (G) |
| Code:       | RAKPES9902-1X                                  |
| Warranty:   | 15 Years                                       |
| Weight:     | 0.3 kg                                         |