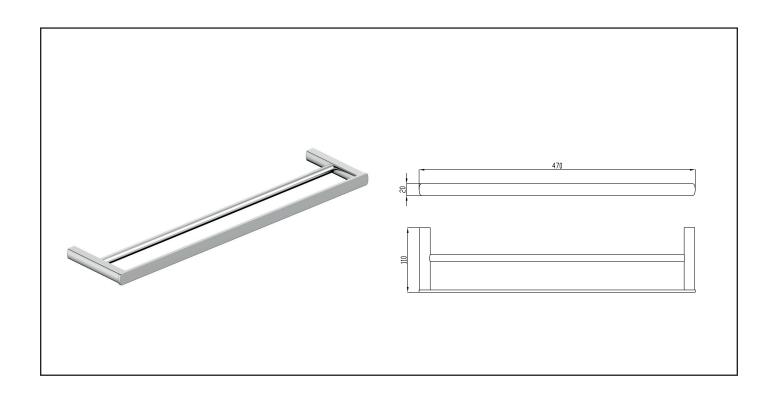

## RAK - Petit Square Double Towel Rail | 450

| Dimensions: | 470w x 110d x 20h                              |
|-------------|------------------------------------------------|
| Colour:     | Chrome (C), Nickel (N), Black (B) and Gold (G) |
| Code:       | RAKPES9912-45X                                 |
| Warranty:   | 15 Years                                       |
| Weight:     | 0.8 kg                                         |