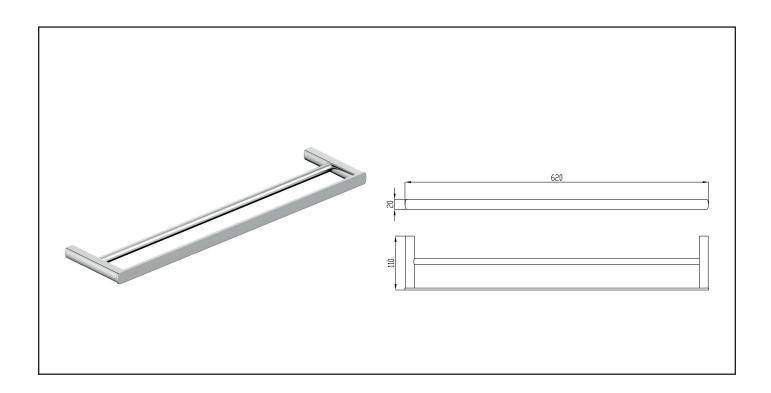

## RAK - Petit Square Double Towel Rail | 600

| Dimensions: | 620w x 110d x 20h                              |
|-------------|------------------------------------------------|
| Colour:     | Chrome (C), Nickel (N), Black (B) and Gold (G) |
| Code:       | RAKPES9912-60X                                 |
| Warranty:   | 15 Years                                       |
| Weight:     | 0.9 kg                                         |