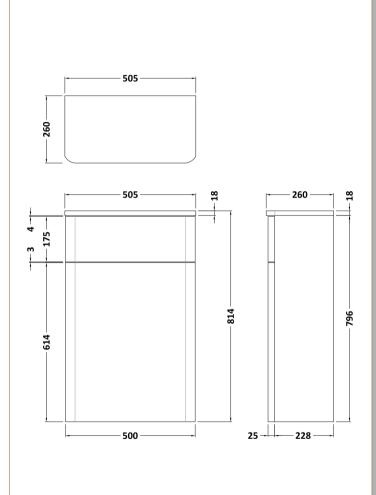

Sales Code: RC0141 Description: 500 Wc Unit 814 X 505 X 260

| <b>Product Dimensions</b>          |                               |
|------------------------------------|-------------------------------|
| Height (mm):                       | 814                           |
| Width (mm):                        | 505                           |
| Depth (mm):                        | 260                           |
| Nett Weight (kg):                  | 13.77                         |
| Packaging Dimensions               |                               |
| Height (mm):                       | 225                           |
| Width (mm):                        | 525                           |
| Depth (mm):                        | 845                           |
| Gross Weight (kg):                 | 13.77                         |
| Packaging Data                     |                               |
| Box Colour:                        | Brown Cardboard Box - Printed |
| Box Qty:                           | 1                             |
| Label Size:                        | 100 x 50                      |
| Label Colour:                      | Not Applicable                |
| Label Qty:                         | 0                             |
| <b>Outer Box Dimensions (If Ap</b> | plicable)                     |
| Height (mm):                       |                               |
| Width (mm):                        |                               |
| Depth (mm):                        |                               |
| Gross Weight (kg):                 |                               |
| Barcode:                           | 5056211883692                 |
| <b>Product Details</b>             |                               |
| Country of Origin:                 | China                         |
| Fitting Instruction:               | Yes                           |
| Certification: FS                  | C: Yes CE: N/A                |
| Colour:                            | Gloss White                   |
| Construction Method:               | Cam & Wood Dowel              |
| Construction Type:                 | Rigid                         |
| Cabinet Finish:                    | Mdf Painted Gloss             |
| Fascia Finish:                     | Mdf Painted Gloss             |
| Cabinet Thickness (mm):            | 18                            |
| Fascia Thickness (mm):             | 25                            |
| Drawer Included:                   | No                            |
| Drawer Type:                       | Not Applicable                |
| No of Shelves:                     | 0                             |
| Hinge Type:                        | Not Applicable                |
| Hinge Included:                    | No                            |
| Adjustable Legs:                   | No                            |
| Fixings Included:                  | Yes                           |
| Handle Style:                      | Not Applicable                |
| Handle Included:                   | Not Applicable                |
| Waste Shroud:                      | No                            |
| Handle Type:                       | Not Applicable                |
|                                    |                               |