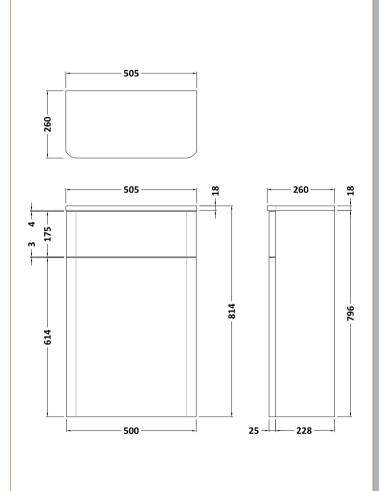

Sales Code: RC01441 Description: 500 Wc Unit 814 X 505 X 260

| <b>Product Dimensions</b>  |                               |
|----------------------------|-------------------------------|
| Height (mm):               | 814                           |
| Width (mm):                | 505                           |
| Depth (mm):                | 260                           |
| Nett Weight (kg):          | 13.77                         |
| Packaging Dimensions       |                               |
| Height (mm):               | 225                           |
| Width (mm):                | 525                           |
| Depth (mm):                | 845                           |
| Gross Weight (kg):         | 13.77                         |
| Packaging Data             |                               |
| Box Colour:                | Brown Cardboard Box - Printed |
| Box Qty:                   | 1                             |
| Label Size:                | 100 x 50                      |
| Label Colour:              | Not Applicable                |
| Label Qty:                 | 0                             |
| Outer Box Dimensions (If A | Applicable)                   |
| Height (mm):               |                               |
| Width (mm):                |                               |
| Depth (mm):                |                               |
| Gross Weight (kg):         |                               |
| Barcode:                   | 5056462618555                 |
| Product Details            |                               |
| Country of Origin:         | China                         |
| Fitting Instruction:       | No                            |
| CE & UKCA:                 | N/A                           |
| FSC Certified Materials:   | Yes                           |
| Colour:                    | Satin Anthracite              |
| Construction Method:       | Cam & Wood Dowel              |
| Construction Type:         | Rigid                         |
| Cabinet Finish:            | Mdf Painted Matt              |
| Fascia Finish:             | Mdf Painted Matt              |
| Cabinet Thickness (mm):    | 18                            |
| Fascia Thickness (mm):     | 25                            |
| Drawer Included:           | No                            |
| Drawer Type:               | Not Applicable                |
| No of Shelves:             | 0                             |
| Hinge Type:                | Not Applicable                |
| Hinge Included:            | No                            |
| Adjustable Legs:           | No                            |
| Fixings Included:          | Yes                           |
| Handle Style:              | Not Applicable                |
| Waste Shroud:              | No                            |
| Handle Included:           | Not Applicable                |
| Handle Type:               | Not Applicable                |