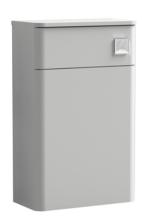

Sales Code: RC0441 Description: 500 Wc Unit 814 X 505 X 260

| Product Dimensions      |          |                   |               |
|-------------------------|----------|-------------------|---------------|
| Height (mm):            |          | 814               |               |
| Width (mm):             |          | 505               |               |
| Depth (mm):             |          | 260               |               |
| Nett Weight (kg):       |          | 13.77             |               |
| Packaging Dimensions    |          |                   |               |
| Height (mm):            |          | 225               |               |
| Width (mm):             |          | 525               |               |
| Depth (mm):             |          | 845               |               |
| Gross Weight (kg):      |          | 13.77             |               |
| Packaging Data          |          |                   |               |
| Box Colour:             |          | Brown Cardboard   | Box - Printed |
| Box Qty:                |          | 1                 |               |
| Label Size:             |          | 100 x 50          |               |
| Label Colour:           |          | Not Applicable    |               |
| Label Qty:              |          | 0                 |               |
| Outer Box Dimensions (  | If Appli | cable)            |               |
| Height (mm):            |          |                   |               |
| Width (mm):             |          |                   |               |
| Depth (mm):             |          |                   |               |
| Gross Weight (kg):      |          |                   |               |
| Barcode:                |          | 5056211883678     |               |
| Product Details         |          |                   |               |
| Country of Origin:      |          | China             |               |
| Fitting Instruction:    |          | Yes               |               |
| Certification:          | FSC:     | Yes               | CE: N/A       |
| Colour:                 |          | Gloss Grey Mist   |               |
| Construction Method:    |          | Cam & Wood Dowe   | el            |
| Construction Type:      |          | Rigid             |               |
| Cabinet Finish:         |          | Mdf Painted Gloss |               |
| Fascia Finish:          |          | Mdf Painted Gloss |               |
| Cabinet Thickness (mm): |          | 18                |               |
| Fascia Thickness (mm):  |          | 25                |               |
| Drawer Included:        |          | No                |               |
| Drawer Type:            |          | Not Applicable    |               |
| No of Shelves:          |          | 0                 |               |
| Hinge Type:             |          | Not Applicable    |               |
| Hinge Included:         |          | No                |               |
| Adjustable Legs:        |          | No                |               |
| Fixings Included:       |          | Yes               |               |
| Handle Style:           |          | Not Applicable    |               |
| Handle Included:        |          | Not Applicable    |               |
| Waste Shroud:           |          | No                |               |
| Handle Type:            |          | Not Applicable    |               |