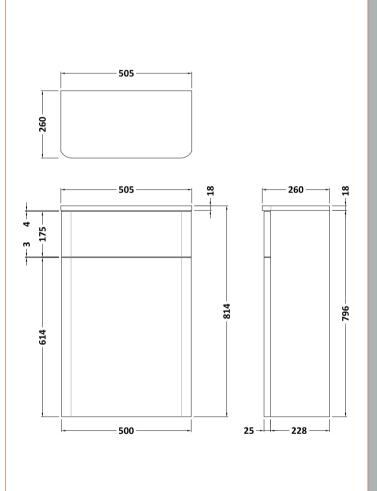

Sales Code: RC0441 Description: 500 Wc Unit 814 X 505 X 260

| Product Dimensions      |          |                   |               |
|-------------------------|----------|-------------------|---------------|
| Height (mm):            |          | 814               |               |
| Width (mm):             |          | 505               |               |
| Depth (mm):             |          | 260               |               |
| Nett Weight (kg):       |          | 13.77             |               |
| Packaging Dimensions    |          |                   |               |
| Height (mm):            |          | 225               |               |
| Width (mm):             |          | 525               |               |
| Depth (mm):             |          | 845               |               |
| Gross Weight (kg):      |          | 13.77             |               |
| Packaging Data          |          |                   |               |
| Box Colour:             |          | Brown Cardboard   | Box - Printed |
| Box Qty:                |          | 1                 |               |
| Label Size:             |          | 100 x 50          |               |
| Label Colour:           |          | Not Applicable    |               |
| Label Qty:              |          | 0                 |               |
| Outer Box Dimensions (  | If Appli | cable)            |               |
| Height (mm):            |          |                   |               |
| Width (mm):             |          |                   |               |
| Depth (mm):             |          |                   |               |
| Gross Weight (kg):      |          |                   |               |
| Barcode:                |          | 5056211883678     |               |
| Product Details         |          |                   |               |
| Country of Origin:      |          | China             |               |
| Fitting Instruction:    |          | Yes               |               |
| Certification:          | FSC:     | Yes               | CE: N/A       |
| Colour:                 |          | Gloss Grey Mist   |               |
| Construction Method:    |          | Cam & Wood Dowe   | el            |
| Construction Type:      |          | Rigid             |               |
| Cabinet Finish:         |          | Mdf Painted Gloss |               |
| Fascia Finish:          |          | Mdf Painted Gloss |               |
| Cabinet Thickness (mm): |          | 18                |               |
| Fascia Thickness (mm):  |          | 25                |               |
| Drawer Included:        |          | No                |               |
| Drawer Type:            |          | Not Applicable    |               |
| No of Shelves:          |          | 0                 |               |
| Hinge Type:             |          | Not Applicable    |               |
| Hinge Included:         |          | No                |               |
| Adjustable Legs:        |          | No                |               |
| Fixings Included:       |          | Yes               |               |
| Handle Style:           |          | Not Applicable    |               |
| Handle Included:        |          | Not Applicable    |               |
| Waste Shroud:           |          | No                |               |
| Handle Type:            |          | Not Applicable    |               |