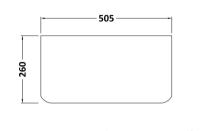

## TECHNICAL DATA SHEET

ROXOR

Sales Code: RC0841

| Product Dimensions         |                               |
|----------------------------|-------------------------------|
| Height (mm):               | 814                           |
| Width (mm):                | 505                           |
| Depth (mm):                | 260                           |
| Nett Weight (kg):          | 13.77                         |
| Packaging Dimensions       |                               |
| Height (mm):               | 225                           |
| Width (mm):                | 525                           |
| Depth (mm):                | 845                           |
| Gross Weight (kg):         | 13.77                         |
| Packaging Data             |                               |
| Box Colour:                | Brown Cardboard Box - Printed |
| Box Qty:                   | 1                             |
| Label Size:                | 100 x 50                      |
| Label Colour:              | Not Applicable                |
| Label Qty:                 | 0                             |
| Outer Box Dimensions (If A | Applicable)                   |
| Height (mm):               | ** /                          |
| Width (mm):                |                               |
| Depth (mm):                |                               |
| Gross Weight (kg):         |                               |
| Barcode:                   | 5056462618548                 |
| Product Details            |                               |
| Country of Origin:         | China                         |
| Fitting Instruction:       | No                            |
| CE & UKCA:                 | N/A                           |
| FSC Certified Materials:   | Yes                           |
| Colour:                    | Satin Green                   |
| Construction Method:       | Cam & Wood Dowel              |
| Construction Type:         | Rigid                         |
| Cabinet Finish:            | Mdf Painted Matt              |
| Fascia Finish:             | Mdf Painted Matt              |
| Cabinet Thickness (mm):    | 18                            |
| Fascia Thickness (mm):     | 25                            |
| Drawer Included:           | No                            |
| Drawer Type:               | Not Applicable                |
| No of Shelves:             | 0                             |
| Hinge Type:                | Not Applicable                |
| Hinge Included:            | No                            |
| Adjustable Legs:           | No                            |
| Fixings Included:          | Yes                           |
| Handle Style:              | Not Applicable                |
| Waste Shroud:              | No                            |
| IT and the Transland and   | Not Applicable                |
| Handle Included:           | Not Applicable                |