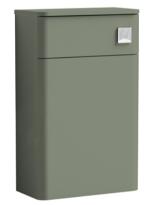

## TECHNICAL DATA SHEET

ROXOR

Sales Code: RC0841

| Product Dimensions         |                               |
|----------------------------|-------------------------------|
| Height (mm):               | 814                           |
| Width (mm):                | 505                           |
| Depth (mm):                | 260                           |
| Nett Weight (kg):          | 13.77                         |
| Packaging Dimensions       |                               |
| Height (mm):               | 225                           |
| Width (mm):                | 525                           |
| Depth (mm):                | 845                           |
| Gross Weight (kg):         | 13.77                         |
| Packaging Data             |                               |
| Box Colour:                | Brown Cardboard Box - Printed |
| Box Qty:                   | 1                             |
| Label Size:                | 100 x 50                      |
| Label Colour:              | Not Applicable                |
| Label Qty:                 | 0                             |
| Outer Box Dimensions (If A | Applicable)                   |
| Height (mm):               | ** /                          |
| Width (mm):                |                               |
| Depth (mm):                |                               |
| Gross Weight (kg):         |                               |
| Barcode:                   | 5056462618548                 |
| Product Details            |                               |
| Country of Origin:         | China                         |
| Fitting Instruction:       | No                            |
| CE & UKCA:                 | N/A                           |
| FSC Certified Materials:   | Yes                           |
| Colour:                    | Satin Green                   |
| Construction Method:       | Cam & Wood Dowel              |
| Construction Type:         | Rigid                         |
| Cabinet Finish:            | Mdf Painted Matt              |
| Fascia Finish:             | Mdf Painted Matt              |
| Cabinet Thickness (mm):    | 18                            |
| Fascia Thickness (mm):     | 25                            |
| Drawer Included:           | No                            |
| Drawer Type:               | Not Applicable                |
| No of Shelves:             | 0                             |
| Hinge Type:                | Not Applicable                |
| Hinge Included:            | No                            |
| Adjustable Legs:           | No                            |
| Fixings Included:          | Yes                           |
| Handle Style:              | Not Applicable                |
| Waste Shroud:              | No                            |
| IT and the Transland and   | Not Applicable                |
| Handle Included:           | Not Applicable                |