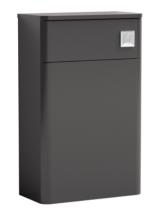

## TECHNICAL DATA SHEET

ROXOR

Sales Code: RC0941

| Height (mm):                  |       | 814                 |           |
|-------------------------------|-------|---------------------|-----------|
| Width (mm):                   |       | 505                 |           |
| Depth (mm):                   |       | 260                 |           |
| Nett Weight (kg):             |       | 13.77               |           |
| Packaging Dimensions          |       |                     |           |
| Height (mm):                  |       | 225                 |           |
| Width (mm):                   |       | 525                 |           |
| Depth (mm):                   |       | 845                 |           |
| Gross Weight (kg):            |       | 13.77               |           |
| Packaging Data                |       |                     |           |
| Box Colour:                   |       | Brown Cardboard Box | - Printed |
| Box Qty:                      |       | 1                   |           |
| Label Size:                   |       | 100 x 50            |           |
| Label Colour:                 |       | Not Applicable      |           |
| Label Qty:                    |       | 0                   |           |
| Outer Box Dimensions (If      | Appli | icable)             |           |
| Height (mm):                  | 1.1   |                     |           |
| Width (mm):                   |       |                     |           |
| Depth (mm):                   |       |                     |           |
| Gross Weight (kg):            |       |                     |           |
| Barcode:                      |       | 5056211883685       |           |
| Product Details               |       |                     |           |
| Country of Origin:            |       | China               |           |
| Fitting Instruction:          |       | Yes                 |           |
| Certification:                | FSC:  |                     | E: N/A    |
| Colour:                       | 100.  | Gloss Grey          | ,         |
| Construction Method:          |       | Cam & Wood Dowel    |           |
| Construction Type:            |       | Rigid               |           |
| Cabinet Finish:               |       | Mdf Painted Gloss   |           |
| Fascia Finish:                |       | Mdf Painted Gloss   |           |
| Cabinet Thickness (mm):       |       | 18                  |           |
| Fascia Thickness (mm):        |       | 25                  |           |
| Drawer Included:              |       | No                  |           |
| Drawer Type:                  |       | Not Applicable      |           |
| No of Shelves:                |       | 0                   |           |
| Hinge Type:                   |       | Not Applicable      |           |
| Hinge Included:               |       | No                  |           |
| Adjustable Legs:              |       | No                  |           |
| Fixings Included:             |       | Yes                 |           |
| Handle Style:                 |       | Not Applicable      |           |
| Handle Included:              |       | Not Applicable      |           |
|                               |       |                     |           |
| Waste Shroud:<br>Handle Type: |       | No                  |           |