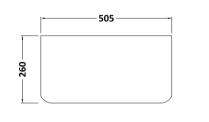

## TECHNICAL DATA SHEET

ROXOR

Sales Code: RC0941

| Height (mm):                  |       | 814                 |           |
|-------------------------------|-------|---------------------|-----------|
| Width (mm):                   |       | 505                 |           |
| Depth (mm):                   |       | 260                 |           |
| Nett Weight (kg):             |       | 13.77               |           |
| Packaging Dimensions          |       |                     |           |
| Height (mm):                  |       | 225                 |           |
| Width (mm):                   |       | 525                 |           |
| Depth (mm):                   |       | 845                 |           |
| Gross Weight (kg):            |       | 13.77               |           |
| Packaging Data                |       |                     |           |
| Box Colour:                   |       | Brown Cardboard Box | - Printed |
| Box Qty:                      |       | 1                   |           |
| Label Size:                   |       | 100 x 50            |           |
| Label Colour:                 |       | Not Applicable      |           |
| Label Qty:                    |       | 0                   |           |
| Outer Box Dimensions (If      | Appli | icable)             |           |
| Height (mm):                  | 1.1   |                     |           |
| Width (mm):                   |       |                     |           |
| Depth (mm):                   |       |                     |           |
| Gross Weight (kg):            |       |                     |           |
| Barcode:                      |       | 5056211883685       |           |
| Product Details               |       |                     |           |
| Country of Origin:            |       | China               |           |
| Fitting Instruction:          |       | Yes                 |           |
| Certification:                | FSC:  |                     | E: N/A    |
| Colour:                       | 100.  | Gloss Grey          | ,         |
| Construction Method:          |       | Cam & Wood Dowel    |           |
| Construction Type:            |       | Rigid               |           |
| Cabinet Finish:               |       | Mdf Painted Gloss   |           |
| Fascia Finish:                |       | Mdf Painted Gloss   |           |
| Cabinet Thickness (mm):       |       | 18                  |           |
| Fascia Thickness (mm):        |       | 25                  |           |
| Drawer Included:              |       | No                  |           |
| Drawer Type:                  |       | Not Applicable      |           |
| No of Shelves:                |       | 0                   |           |
| Hinge Type:                   |       | Not Applicable      |           |
| Hinge Included:               |       | No                  |           |
| Adjustable Legs:              |       | No                  |           |
| Fixings Included:             |       | Yes                 |           |
| Handle Style:                 |       | Not Applicable      |           |
| Handle Included:              |       | Not Applicable      |           |
|                               |       |                     |           |
| Waste Shroud:<br>Handle Type: |       | No                  |           |