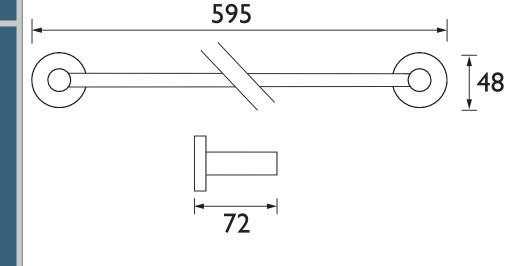

Dimensions (measurements in mm)

## Features:

- On-trend brushed brass finish. Coordinates with taps and showers in the Bristan range.
- 5-year parts guarantee for peace of mind.
- Height 48mm.
- Width 595mm.
- Depth 72mm.
- Also available in gun metal.