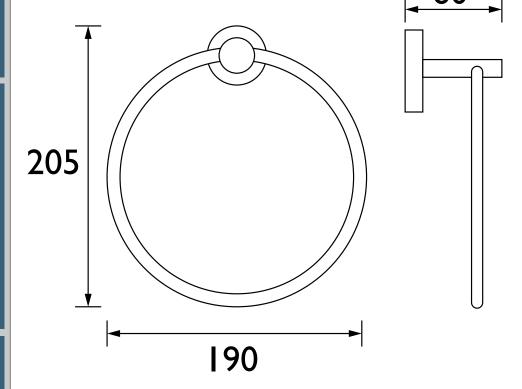

Dimensions (measurements in mm)

## Features:

- On-trend brushed brass finish. Coordinates with taps and showers in the Bristan range.
- Solid Brass.
- 5-year parts guarantee for peace of mind.
- Height 205mm.
- Width 190mm.
- Depth 60mm.
- Also available in gun metal.