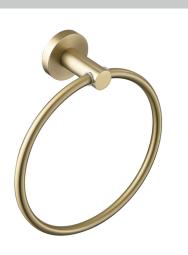

## RD RING BB

## Accessories Round Ring Brushed Brass

| Specification                |                                                    |
|------------------------------|----------------------------------------------------|
| Contemporary or Traditional: | Contemporary                                       |
| Main Construction Material:  | Brass                                              |
| What's in the Box?:          | 1 x Ring, 1 x Fixing Kit, 1 x Fitting Instructions |

## Features:

- On-trend brushed brass finish. Coordinates with taps and showers in the Bristan range.
- Solid Brass.
- 5-year parts guarantee for peace of mind.
- Height 205mm.
- Width 190mm.
- Depth 60mm.
- Also available in gun metal.