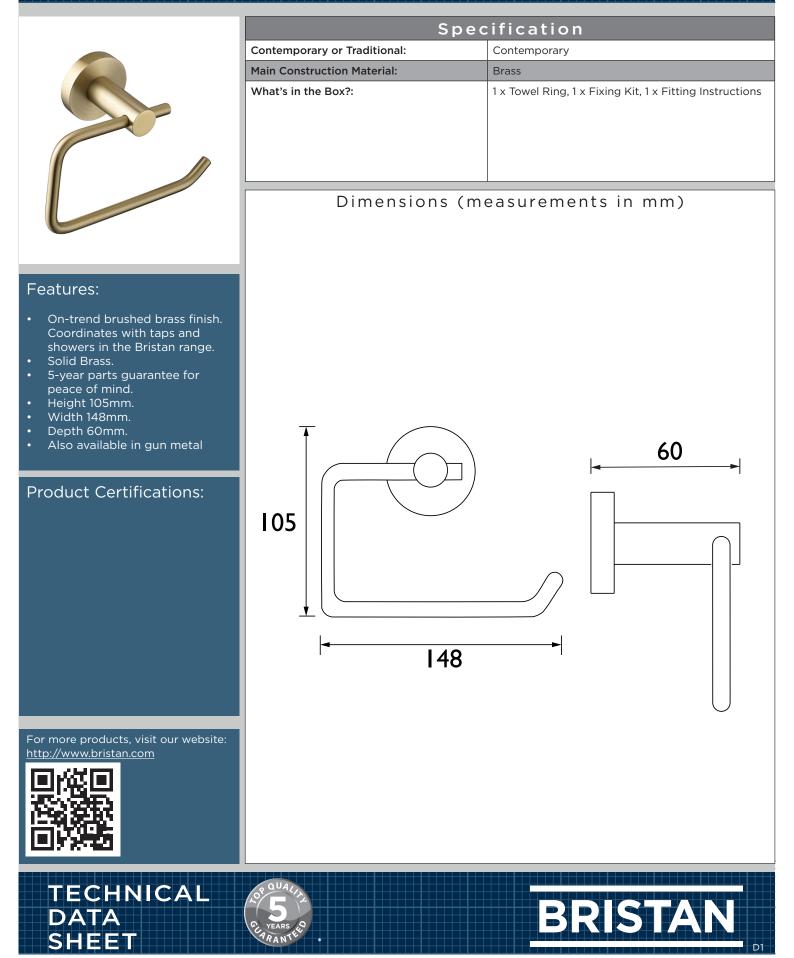

## Accessories Round Toilet Roll Holder Brushed Brass

Shet Kon Holder Blushed Bra

Bristan, Birch Coppice Business Park, Dordon, Tamworth, B78 1SG. Web Site: www.bristan.com Telephone: 0330 026 6273. Email: enquire@bristan.com. \* - Non-chrome product finishes carry a 3 year guarantee on finish. See www.bristan.com/guarantees for more information. The information contained on this page was correct at date of issue. Fitting Dimensions are provided as a guide only. Some variation may occur due to manufacturing tolerances.