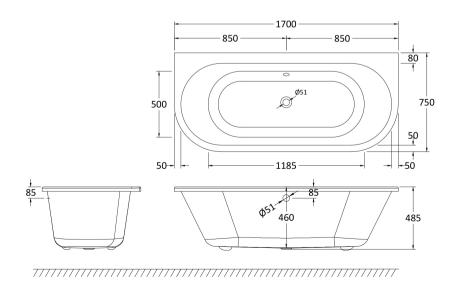

Sales Code: RE1701

**Description:** 1700 Double Ended Btw Freestanding Bath

| <b>Product Dimensions</b>       |                        |
|---------------------------------|------------------------|
| Length (mm):                    | 1700                   |
| Width (mm):                     | 750                    |
| Depth (mm):                     | 485                    |
| Nett Weight (kg):               | 39.5                   |
| <b>Packaging Dimensions</b>     |                        |
| Length (mm):                    | 1720                   |
| Width (mm):                     | 770                    |
| Depth (mm):                     | 505                    |
| Gross Weight (kg):              | 40                     |
| Packaging Data                  |                        |
| Box Colour:                     | Brown Cardboard Sleeve |
| Box Qty:                        | 1                      |
| Label Size:                     | 100 x 50               |
| Label Colour:                   | White Label            |
| Label Qty:                      | 2                      |
| <b>Outer Box Dimensions (If</b> | f Applicable)          |
| Length (mm):                    |                        |
| Width (mm):                     |                        |
| Height (mm):                    |                        |
| Gross Weight (kg):              |                        |
| Barcode:                        | 5055369028955          |
| <b>Product Details</b>          |                        |
| Country of Origin:              | China                  |
| Fitting Instruction:            | No                     |
| Certification:                  | FSC: CE & UKCA:        |
| Material Colour Reference:      | European White         |
| Product Material:               | Acrylic                |
| Material Thickness:             | 14mm                   |
| Volume (Ltr):                   | 228L                   |
| Displaced Capacity:             | 158L                   |
| Leg Set Included:               | Legset Not Included    |
| Waste Included:                 | Waste Not Included     |
| Drilled/Undrilled:              | Undrilled For Taps     |
| Includes Grips:                 | No Grips Supplied      |
| Embossed:                       | No                     |
| No of Tapholes:                 | None                   |
| Anti-Slip:                      | No                     |