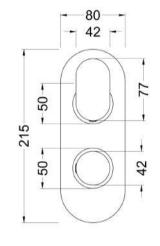

Sales Code: REI3407 Description: Reign Twin Valve With Diverter

No. of Outlets:

| Product Dimensions                      |                                 |
|-----------------------------------------|---------------------------------|
| Length (mm):                            |                                 |
| Width (mm):                             | 80                              |
| Height (mm):                            | 215                             |
| Depth (mm):                             | 136                             |
| Nett Weight (kg):                       | 2.9                             |
| Packaging Dimensions                    | 210                             |
| Length (mm):                            | 250                             |
| Width (mm):                             | 240                             |
| Height (mm):                            | 130                             |
|                                         | 2.9                             |
| Gross Weight (kg):                      | 2.9                             |
| Packaging Data                          |                                 |
| Box Colour:                             | White Cardboard Box             |
| Box Qty:                                | 0                               |
| Label Size:                             | 0 x 0                           |
| Label Colour:                           | White Label                     |
| Label Qty:                              | 0                               |
| Outer Box Dimensions (If A <sub>l</sub> | pplicable)                      |
| Length (mm):                            |                                 |
| Width (mm):                             |                                 |
| Height (mm):                            |                                 |
| Depth (mm):                             |                                 |
| Gross Weight (kg):                      | 16                              |
| Barcode:                                | 5055369010172                   |
| Product Details                         |                                 |
| Country of Origin:                      | United Kingdom                  |
| Fitting Instruction:                    | Yes                             |
| Product Material:                       | Brass/ABS                       |
| Mount Type:                             | Wall                            |
| Outlet Elbow Supplied:                  | No                              |
| Easy Clean:                             | Not Applicable                  |
| Head Included:                          | No                              |
| Handset Included:                       | No                              |
| Body Jets Included:                     | No                              |
| No of Body Jets:                        | Not Applicable                  |
| Operating Pressure (bar):               | 0.5                             |
| Valve/Cartridge Type:                   | 1/4 Turn Ceramic Disc           |
| Flow Rates (L/min): 0.1 bar: N/A        |                                 |
| ΓMV2 Approved: No                       | Approval No: N/A                |
| TMV3 Approved: No                       | Approval No: N/A                |
| WRAS Approved: No                       | Approval No: N/A                |
| Head Function:                          | Not Applicable                  |
| Handset Function:                       | Not Applicable  Not Applicable  |
| Body Jet Info:                          |                                 |
| Pipe Size:                              | Not Applicable<br>15 mm & 22 mm |
| ripe size:                              |                                 |
| Dina Contract                           | N/A                             |
| Pipe Centres: Colour/Finish:            | N/A<br>Chrome                   |