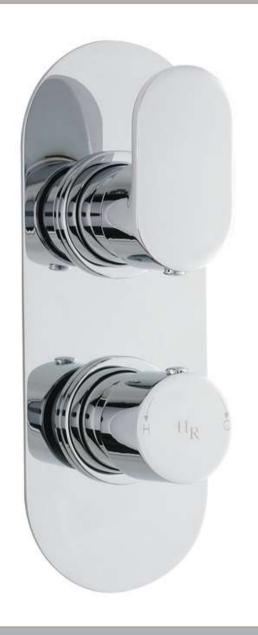

Sales Code: REI3407 Description: Reign Twin Valve With Diverter

No. of Outlets:

| Product Dimensions                      |                                 |
|-----------------------------------------|---------------------------------|
| Length (mm):                            |                                 |
| Width (mm):                             | 80                              |
| Height (mm):                            | 215                             |
| Depth (mm):                             | 136                             |
| Nett Weight (kg):                       | 2.9                             |
| Packaging Dimensions                    | 210                             |
| Length (mm):                            | 250                             |
| Width (mm):                             | 240                             |
| Height (mm):                            | 130                             |
|                                         | 2.9                             |
| Gross Weight (kg):                      | 2.9                             |
| Packaging Data                          |                                 |
| Box Colour:                             | White Cardboard Box             |
| Box Qty:                                | 0                               |
| Label Size:                             | 0 x 0                           |
| Label Colour:                           | White Label                     |
| Label Qty:                              | 0                               |
| Outer Box Dimensions (If A <sub>l</sub> | pplicable)                      |
| Length (mm):                            |                                 |
| Width (mm):                             |                                 |
| Height (mm):                            |                                 |
| Depth (mm):                             |                                 |
| Gross Weight (kg):                      | 16                              |
| Barcode:                                | 5055369010172                   |
| Product Details                         |                                 |
| Country of Origin:                      | United Kingdom                  |
| Fitting Instruction:                    | Yes                             |
| Product Material:                       | Brass/ABS                       |
| Mount Type:                             | Wall                            |
| Outlet Elbow Supplied:                  | No                              |
| Easy Clean:                             | Not Applicable                  |
| Head Included:                          | No                              |
| Handset Included:                       | No                              |
| Body Jets Included:                     | No                              |
| No of Body Jets:                        | Not Applicable                  |
| Operating Pressure (bar):               | 0.5                             |
| Valve/Cartridge Type:                   | 1/4 Turn Ceramic Disc           |
| Flow Rates (L/min): 0.1 bar: N/A        |                                 |
| ΓMV2 Approved: No                       | Approval No: N/A                |
| TMV3 Approved: No                       | Approval No: N/A                |
| WRAS Approved: No                       | Approval No: N/A                |
| Head Function:                          | Not Applicable                  |
| Handset Function:                       | Not Applicable  Not Applicable  |
| Body Jet Info:                          |                                 |
| Pipe Size:                              | Not Applicable<br>15 mm & 22 mm |
| ripe size:                              |                                 |
| Dina Contract                           | N/A                             |
| Pipe Centres: Colour/Finish:            | N/A<br>Chrome                   |