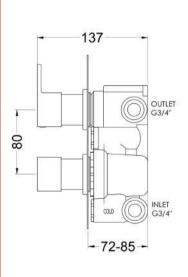

Sales Code: REI3407 Description: Reign Twin Valve With Diverter

No. of Outlets:

| Product Dimensions                      |                                 |
|-----------------------------------------|---------------------------------|
| Length (mm):                            |                                 |
| Width (mm):                             | 80                              |
| Height (mm):                            | 215                             |
| Depth (mm):                             | 136                             |
| Nett Weight (kg):                       | 2.9                             |
| Packaging Dimensions                    | 210                             |
| Length (mm):                            | 250                             |
| Width (mm):                             | 240                             |
| Height (mm):                            | 130                             |
|                                         | 2.9                             |
| Gross Weight (kg):                      | 2.9                             |
| Packaging Data                          |                                 |
| Box Colour:                             | White Cardboard Box             |
| Box Qty:                                | 0                               |
| Label Size:                             | 0 x 0                           |
| Label Colour:                           | White Label                     |
| Label Qty:                              | 0                               |
| Outer Box Dimensions (If A <sub>l</sub> | pplicable)                      |
| Length (mm):                            |                                 |
| Width (mm):                             |                                 |
| Height (mm):                            |                                 |
| Depth (mm):                             |                                 |
| Gross Weight (kg):                      | 16                              |
| Barcode:                                | 5055369010172                   |
| Product Details                         |                                 |
| Country of Origin:                      | United Kingdom                  |
| Fitting Instruction:                    | Yes                             |
| Product Material:                       | Brass/ABS                       |
| Mount Type:                             | Wall                            |
| Outlet Elbow Supplied:                  | No                              |
| Easy Clean:                             | Not Applicable                  |
| Head Included:                          | No                              |
| Handset Included:                       | No                              |
| Body Jets Included:                     | No                              |
| No of Body Jets:                        | Not Applicable                  |
| Operating Pressure (bar):               | 0.5                             |
| Valve/Cartridge Type:                   | 1/4 Turn Ceramic Disc           |
| Flow Rates (L/min): 0.1 bar: N/A        |                                 |
| ΓMV2 Approved: No                       | Approval No: N/A                |
| TMV3 Approved: No                       | Approval No: N/A                |
| WRAS Approved: No                       | Approval No: N/A                |
| Head Function:                          | Not Applicable                  |
| Handset Function:                       | Not Applicable  Not Applicable  |
| Body Jet Info:                          |                                 |
| Pipe Size:                              | Not Applicable<br>15 mm & 22 mm |
| ripe size:                              |                                 |
| Dina Contract                           | N/A                             |
| Pipe Centres: Colour/Finish:            | N/A<br>Chrome                   |