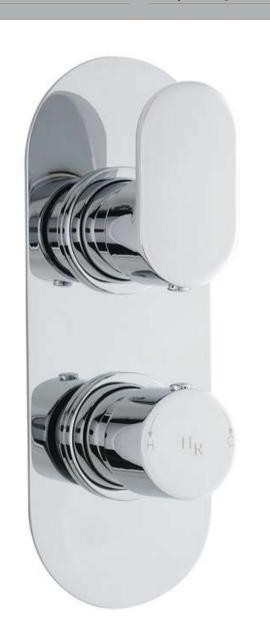

## TECHNICAL DATA SHEET

ROXOR

Sales Code: REI3410

**Description:** Reign Twin Conc Thermo Valve Rt Plt

| Product Dimensions               |                       |
|----------------------------------|-----------------------|
| Length (mm):                     |                       |
| Width (mm):                      | 80                    |
| Height (mm):                     | 215                   |
| Depth (mm):                      | 136                   |
| Nett Weight (kg):                | 2.57                  |
| Packaging Dimensions             |                       |
| Length (mm):                     | 250                   |
| Width (mm):                      | 240                   |
| Height (mm):                     | 110                   |
| Gross Weight (kg):               | 2.57                  |
| Packaging Data                   |                       |
| Box Colour:                      | White Cardboard Box   |
| Box Qty:                         | 0                     |
| Label Size:                      | 0 x 0                 |
| Label Colour:                    | White Label           |
| Label Qty:                       | 0                     |
| Outer Box Dimensions (If .       |                       |
| × *                              | Applicable)           |
| Length (mm):                     | 290                   |
| Width (mm):                      |                       |
| Height (mm):                     | 420                   |
| Depth (mm):                      | 500                   |
| Gross Weight (kg):               | 15                    |
| Barcode:                         | 5055369010165         |
| Product Details                  |                       |
| Country of Origin:               | United Kingdom        |
| Fitting Instruction:             | Yes                   |
| Product Material:                | Brass/ABS             |
| Mount Type:                      | Wall                  |
| Outlet Elbow Supplied:           | No                    |
| Easy Clean:                      | Not Applicable        |
| Head Included:                   | No                    |
| Handset Included:                | No                    |
| Body Jets Included:              | Not Applicable        |
| No of Body Jets:                 | Not Applicable        |
| Operating Pressure (bar):        | 0.1                   |
| Valve/Cartridge Type:            | 1/4 Turn Ceramic Disc |
| Flow Rates (L/min): 0.1 bar: 5.5 |                       |
| TMV2 Approved: No                | Approval No: N/A      |
| TMV3 Approved: No                | Approval No: N/A      |
| WRAS Approved: Yes               | Approval No: 2204707  |
| Head Function:                   | Not Applicable        |
| Handset Function:                | Not Applicable        |
| Body Jet Info:                   | Not Applicable        |
| Pipe Size:                       | 15 mm (1/2" Bsp)      |
| Pipe Centres:                    | N/A                   |
| Colour/Finish:                   | Chrome                |
| Hose Included:                   | Not Applicable        |
| No. of Outlets:                  | 1                     |