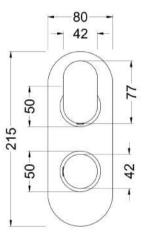

## TECHNICAL DATA SHEET

ROXOR

Sales Code: REI3410

**Description:** Reign Twin Conc Thermo Valve Rt Plt

| Product Dimensions               |                       |
|----------------------------------|-----------------------|
| Length (mm):                     |                       |
| Width (mm):                      | 80                    |
| Height (mm):                     | 215                   |
| Depth (mm):                      | 136                   |
| Nett Weight (kg):                | 2.57                  |
| Packaging Dimensions             |                       |
| Length (mm):                     | 250                   |
| Width (mm):                      | 240                   |
| Height (mm):                     | 110                   |
| Gross Weight (kg):               | 2.57                  |
| Packaging Data                   |                       |
| Box Colour:                      | White Cardboard Box   |
| Box Qty:                         | 0                     |
| Label Size:                      | 0 x 0                 |
| Label Colour:                    | White Label           |
| Label Qty:                       | 0                     |
| Outer Box Dimensions (If .       |                       |
| × *                              | Applicable)           |
| Length (mm):                     | 290                   |
| Width (mm):                      |                       |
| Height (mm):                     | 420                   |
| Depth (mm):                      | 500                   |
| Gross Weight (kg):               | 15                    |
| Barcode:                         | 5055369010165         |
| Product Details                  |                       |
| Country of Origin:               | United Kingdom        |
| Fitting Instruction:             | Yes                   |
| Product Material:                | Brass/ABS             |
| Mount Type:                      | Wall                  |
| Outlet Elbow Supplied:           | No                    |
| Easy Clean:                      | Not Applicable        |
| Head Included:                   | No                    |
| Handset Included:                | No                    |
| Body Jets Included:              | Not Applicable        |
| No of Body Jets:                 | Not Applicable        |
| Operating Pressure (bar):        | 0.1                   |
| Valve/Cartridge Type:            | 1/4 Turn Ceramic Disc |
| Flow Rates (L/min): 0.1 bar: 5.5 |                       |
| TMV2 Approved: No                | Approval No: N/A      |
| TMV3 Approved: No                | Approval No: N/A      |
| WRAS Approved: Yes               | Approval No: 2204707  |
| Head Function:                   | Not Applicable        |
| Handset Function:                | Not Applicable        |
| Body Jet Info:                   | Not Applicable        |
| Pipe Size:                       | 15 mm (1/2" Bsp)      |
| Pipe Centres:                    | N/A                   |
| Colour/Finish:                   | Chrome                |
| Hose Included:                   | Not Applicable        |
| No. of Outlets:                  | 1                     |