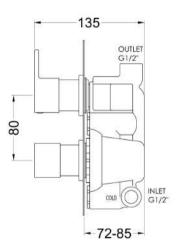

## TECHNICAL DATA SHEET

ROXOR

Sales Code: REI3410

**Description:** Reign Twin Conc Thermo Valve Rt Plt

| Product Dimensions               |                       |
|----------------------------------|-----------------------|
| Length (mm):                     |                       |
| Width (mm):                      | 80                    |
| Height (mm):                     | 215                   |
| Depth (mm):                      | 136                   |
| Nett Weight (kg):                | 2.57                  |
| Packaging Dimensions             |                       |
| Length (mm):                     | 250                   |
| Width (mm):                      | 240                   |
| Height (mm):                     | 110                   |
| Gross Weight (kg):               | 2.57                  |
| Packaging Data                   |                       |
| Box Colour:                      | White Cardboard Box   |
| Box Qty:                         | 0                     |
| Label Size:                      | 0 x 0                 |
| Label Colour:                    | White Label           |
| Label Qty:                       | 0                     |
| Outer Box Dimensions (If .       |                       |
| × *                              | Applicable)           |
| Length (mm):                     | 290                   |
| Width (mm):                      |                       |
| Height (mm):                     | 420                   |
| Depth (mm):                      | 500                   |
| Gross Weight (kg):               | 15                    |
| Barcode:                         | 5055369010165         |
| Product Details                  |                       |
| Country of Origin:               | United Kingdom        |
| Fitting Instruction:             | Yes                   |
| Product Material:                | Brass/ABS             |
| Mount Type:                      | Wall                  |
| Outlet Elbow Supplied:           | No                    |
| Easy Clean:                      | Not Applicable        |
| Head Included:                   | No                    |
| Handset Included:                | No                    |
| Body Jets Included:              | Not Applicable        |
| No of Body Jets:                 | Not Applicable        |
| Operating Pressure (bar):        | 0.1                   |
| Valve/Cartridge Type:            | 1/4 Turn Ceramic Disc |
| Flow Rates (L/min): 0.1 bar: 5.5 |                       |
| TMV2 Approved: No                | Approval No: N/A      |
| TMV3 Approved: No                | Approval No: N/A      |
| WRAS Approved: Yes               | Approval No: 2204707  |
| Head Function:                   | Not Applicable        |
| Handset Function:                | Not Applicable        |
| Body Jet Info:                   | Not Applicable        |
| Pipe Size:                       | 15 mm (1/2" Bsp)      |
| Pipe Centres:                    | N/A                   |
| Colour/Finish:                   | Chrome                |
| Hose Included:                   | Not Applicable        |
| No. of Outlets:                  | 1                     |