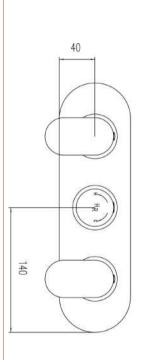

Sales Code: REI3411 Description: Reign Triple Conc Thermo Valve Rt Plt

No. of Outlets:

| Product Dimensions          |                                           |
|-----------------------------|-------------------------------------------|
|                             |                                           |
| Length (mm):                | 00                                        |
| Width (mm):                 | 80                                        |
| Height (mm):                | 280                                       |
| Depth (mm):                 | 136                                       |
| Nett Weight (kg):           | 3.45                                      |
| Packaging Dimensions        |                                           |
| Length (mm):                | 320                                       |
| Width (mm):                 | 250                                       |
| Height (mm):                | 110                                       |
| Gross Weight (kg):          | 3.45                                      |
| Packaging Data              |                                           |
| Box Colour:                 | White Cardboard Box                       |
| Box Qty:                    | 0                                         |
| Label Size:                 | 0 x 0                                     |
| Label Colour:               | White Label                               |
| Label Qty:                  | 0                                         |
| Outer Box Dimensions (If Ap | oplicable)                                |
| Length (mm):                | F                                         |
| Width (mm):                 | 520                                       |
| Height (mm):                | 370                                       |
| Depth (mm):                 | 340                                       |
| Gross Weight (kg):          | 21                                        |
| Barcode:                    | 5055369010158                             |
| Product Details             |                                           |
| Country of Origin:          | United Kingdom                            |
| Fitting Instruction:        | Yes                                       |
| Product Material:           | Brass/ABS                                 |
| Mount Type:                 | Wall                                      |
| Outlet Elbow Supplied:      | No                                        |
| Easy Clean:                 | Not Applicable                            |
| Head Included:              | No                                        |
| Handset Included:           | No                                        |
| Body Jets Included:         | Not Applicable                            |
| No of Body Jets:            | Not Applicable                            |
| Operating Pressure (bar):   | 0.1                                       |
| Valve/Cartridge Type:       | 1/4 Turn Ceramic Disc                     |
|                             | 0.5 bar: 14 1 bar: 20 2 bar: 29 3 bar: 44 |
| TMV2 Approved: No           | Approval No: N/A                          |
| TMV3 Approved: No           | Approval No: N/A                          |
| WRAS Approved: Yes          | Approval No: 2204707                      |
| Head Function:              | Not Applicable                            |
| Handset Function:           | Not Applicable                            |
| Body Jet Info:              | Not Applicable                            |
| Pipe Size:                  | 15 mm & 22 mm                             |
| Pipe Centres:               | N/A                                       |
| Colour/Finish:              | Chrome                                    |
| Hose Included:              | Not Applicable                            |
|                             | - Physican                                |