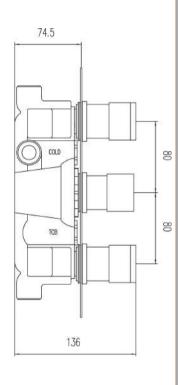

Sales Code: REI3411 Description: Reign Triple Conc Thermo Valve Rt Plt

No. of Outlets:

| Product Dimensions          |                                           |
|-----------------------------|-------------------------------------------|
|                             |                                           |
| Length (mm):                | 00                                        |
| Width (mm):                 | 80                                        |
| Height (mm):                | 280                                       |
| Depth (mm):                 | 136                                       |
| Nett Weight (kg):           | 3.45                                      |
| Packaging Dimensions        |                                           |
| Length (mm):                | 320                                       |
| Width (mm):                 | 250                                       |
| Height (mm):                | 110                                       |
| Gross Weight (kg):          | 3.45                                      |
| Packaging Data              |                                           |
| Box Colour:                 | White Cardboard Box                       |
| Box Qty:                    | 0                                         |
| Label Size:                 | 0 x 0                                     |
| Label Colour:               | White Label                               |
| Label Qty:                  | 0                                         |
| Outer Box Dimensions (If Ap | oplicable)                                |
| Length (mm):                | F                                         |
| Width (mm):                 | 520                                       |
| Height (mm):                | 370                                       |
| Depth (mm):                 | 340                                       |
| Gross Weight (kg):          | 21                                        |
| Barcode:                    | 5055369010158                             |
| Product Details             |                                           |
| Country of Origin:          | United Kingdom                            |
| Fitting Instruction:        | Yes                                       |
| Product Material:           | Brass/ABS                                 |
| Mount Type:                 | Wall                                      |
| Outlet Elbow Supplied:      | No                                        |
| Easy Clean:                 | Not Applicable                            |
| Head Included:              | No                                        |
| Handset Included:           | No                                        |
| Body Jets Included:         | Not Applicable                            |
| No of Body Jets:            | Not Applicable                            |
| Operating Pressure (bar):   | 0.1                                       |
| Valve/Cartridge Type:       | 1/4 Turn Ceramic Disc                     |
|                             | 0.5 bar: 14 1 bar: 20 2 bar: 29 3 bar: 44 |
| TMV2 Approved: No           | Approval No: N/A                          |
| TMV3 Approved: No           | Approval No: N/A                          |
| WRAS Approved: Yes          | Approval No: 2204707                      |
| Head Function:              | Not Applicable                            |
| Handset Function:           | Not Applicable                            |
| Body Jet Info:              | Not Applicable                            |
| Pipe Size:                  | 15 mm & 22 mm                             |
| Pipe Centres:               | N/A                                       |
| Colour/Finish:              | Chrome                                    |
| Hose Included:              | Not Applicable                            |
|                             | - Physican                                |