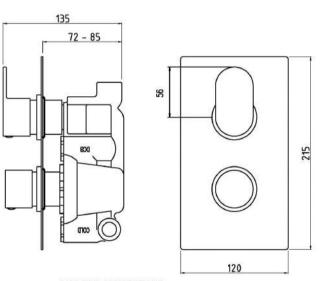

## TECHNICAL DATA SHEET

ROXOR

**Description:** Reign Twin Valve With Diverter

1/2" BSP CONNECTIONS

| Product Dimensions               |                       |
|----------------------------------|-----------------------|
| Length (mm):                     |                       |
| Width (mm):                      | 120                   |
| Height (mm):                     | 215                   |
| Depth (mm):                      | 135                   |
| Nett Weight (kg):                | 2.9                   |
| Packaging Dimensions             |                       |
| Length (mm):                     | 250                   |
| Width (mm):                      | 240                   |
| Height (mm):                     | 130                   |
| Gross Weight (kg):               | 2.9                   |
| Packaging Data                   | 2.0                   |
| 0 0                              | White Cardboard Box   |
| Box Colour:                      |                       |
| Box Qty:                         | 0                     |
| Label Size:                      |                       |
| Label Colour:                    | White Label           |
| Label Qty:                       | 0                     |
| Outer Box Dimensions (If         | Applicable)           |
| Length (mm):                     |                       |
| Width (mm):                      | 290                   |
| Height (mm):                     | 420                   |
| Depth (mm):                      | 500                   |
| Gross Weight (kg):               |                       |
| Barcode:                         | 5055275832943         |
| Product Details                  |                       |
| Country of Origin:               | United Kingdom        |
| Fitting Instruction:             | Yes                   |
| Product Material:                | Brass/ABS             |
| Mount Type:                      | Wall                  |
| Outlet Elbow Supplied:           | Not Applicable        |
| Easy Clean:                      | Not Applicable        |
| Head Included:                   | No                    |
| Handset Included:                | No                    |
| Body Jets Included:              | Not Applicable        |
| No of Body Jets:                 | Not Applicable        |
| Operating Pressure (bar):        | 0.5                   |
| Valve/Cartridge Type:            | 1/4 Turn Ceramic Disc |
| Flow Rates (L/min): 0.1 bar: N/A | 1                     |
| TMV2 Approved: No                | Approval No: N/A      |
| TMV3 Approved: No                | Approval No: N/A      |
| WRAS Approved: No                | Approval No: N/A      |
| Head Function:                   | Not Applicable        |
| Handset Function:                | Not Applicable        |
| Body Jet Info:                   | Not Applicable        |
| Pipe Size:                       | 22 mm (3/4" Bsp)      |
| Pipe Centres:                    | 125mm                 |
| Colour/Finish:                   | Chrome                |
| Hose Included:                   | Not Applicable        |
| No. of Outlets:                  | 2                     |
| NO. 01 Outlets.                  | ۷                     |