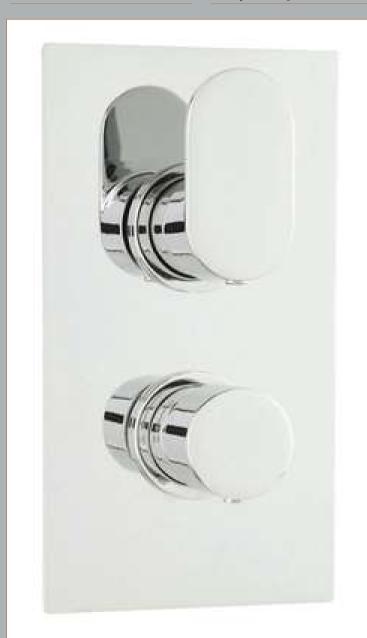

## TECHNICAL DATA SHEET

ROXOR

**Description:** Reign Twin Valve With Diverter

1/2" BSP CONNECTIONS

| Product Dimensions               |                       |
|----------------------------------|-----------------------|
| Length (mm):                     |                       |
| Width (mm):                      | 120                   |
| Height (mm):                     | 215                   |
| Depth (mm):                      | 135                   |
| Nett Weight (kg):                | 2.9                   |
| Packaging Dimensions             |                       |
| Length (mm):                     | 250                   |
| Width (mm):                      | 240                   |
| Height (mm):                     | 130                   |
| Gross Weight (kg):               | 2.9                   |
| Packaging Data                   | 2.0                   |
| 0 0                              | White Cardboard Box   |
| Box Colour:                      |                       |
| Box Qty:                         | 0                     |
| Label Size:                      |                       |
| Label Colour:                    | White Label           |
| Label Qty:                       | 0                     |
| Outer Box Dimensions (If         | Applicable)           |
| Length (mm):                     |                       |
| Width (mm):                      | 290                   |
| Height (mm):                     | 420                   |
| Depth (mm):                      | 500                   |
| Gross Weight (kg):               |                       |
| Barcode:                         | 5055275832943         |
| Product Details                  |                       |
| Country of Origin:               | United Kingdom        |
| Fitting Instruction:             | Yes                   |
| Product Material:                | Brass/ABS             |
| Mount Type:                      | Wall                  |
| Outlet Elbow Supplied:           | Not Applicable        |
| Easy Clean:                      | Not Applicable        |
| Head Included:                   | No                    |
| Handset Included:                | No                    |
| Body Jets Included:              | Not Applicable        |
| No of Body Jets:                 | Not Applicable        |
| Operating Pressure (bar):        | 0.5                   |
| Valve/Cartridge Type:            | 1/4 Turn Ceramic Disc |
| Flow Rates (L/min): 0.1 bar: N/A | 1                     |
| TMV2 Approved: No                | Approval No: N/A      |
| TMV3 Approved: No                | Approval No: N/A      |
| WRAS Approved: No                | Approval No: N/A      |
| Head Function:                   | Not Applicable        |
| Handset Function:                | Not Applicable        |
| Body Jet Info:                   | Not Applicable        |
| Pipe Size:                       | 22 mm (3/4" Bsp)      |
| Pipe Centres:                    | 125mm                 |
| Colour/Finish:                   | Chrome                |
| Hose Included:                   | Not Applicable        |
| No. of Outlets:                  | 2                     |
| NO. 01 Outlets.                  | ۷                     |