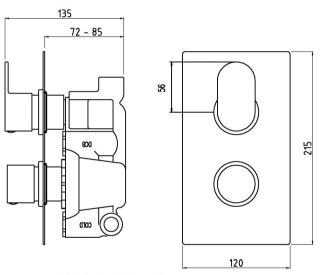

## TECHNICAL DATA SHEET

ROXOR

Sales Code: REI3610

**Description:** Reign Twin Conc Thermo Valve Rt Plt

1/2" BSP CONNECTIONS

| Product Dimensions               |                                 |           |
|----------------------------------|---------------------------------|-----------|
| Length (mm):                     |                                 |           |
| Width (mm):                      | 120                             |           |
| Height (mm):                     | 215                             |           |
| Depth (mm):                      | 135                             |           |
| Nett Weight (kg):                | 2.57                            |           |
| Packaging Dimensions             | 2.01                            |           |
|                                  | 250                             |           |
| Length (mm):                     | 250                             |           |
| Width (mm):                      | 240                             |           |
| Height (mm):                     | 2.57                            |           |
| Gross Weight (kg):               | 2.57                            |           |
| Packaging Data                   |                                 |           |
| Box Colour:                      | White Cardboard Box             |           |
| Box Qty:                         | 1                               |           |
| Label Size:                      | 100 x 50                        |           |
| Label Colour:                    | White Label                     |           |
| Label Qty:                       | 1                               |           |
| Outer Box Dimensions (If A       | Applicable)                     |           |
| Length (mm):                     |                                 |           |
| Width (mm):                      | 290                             |           |
| Height (mm):                     | 420                             |           |
| Depth (mm):                      | 500                             |           |
| Gross Weight (kg):               |                                 |           |
| Barcode:                         | 5055275832950                   |           |
| Product Details                  |                                 |           |
| Country of Origin:               | United Kingdom                  |           |
| Fitting Instruction:             | No                              |           |
| Product Material:                | Brass/ABS                       |           |
| Mount Type:                      | Wall, Recessed                  |           |
| Outlet Elbow Supplied:           | No                              |           |
| Easy Clean:                      | Not Applicable                  |           |
| Head Included:                   | No                              |           |
| Handset Included:                | No                              |           |
| Body Jets Included:              | Not Applicable                  |           |
| No of Body Jets:                 | Not Applicable                  |           |
| Operating Pressure (bar):        | 0.1                             |           |
| Valve/Cartridge Type:            | 1/4 Turn Ceramic Disc           |           |
| Flow Rates (L/min): 0.1 bar: 5.5 | 0.5 bar: 14 1 bar: 20 2 bar: 29 | 3 bar: 44 |
| TMV2 Approved: Yes               | Approval No: Bc 1875 00817      |           |
| TMV2 Approved: Yes               | Approval No: Nsf 1938 1217      |           |
| WRAS Approved: Yes               | Approval No: 1703023            |           |
| Head Function:                   | Not Applicable                  |           |
| Handset Function:                | Not Applicable                  |           |
| Body Jet Info:                   | Not Applicable                  |           |
| Pipe Size:                       | 15 mm (1/2" Bsp)                |           |
| Pipe Centres:                    | N/A                             |           |
| Colour/Finish:                   | Chrome                          |           |
| Hose Included:                   | Not Applicable                  |           |
| No. of Outlets:                  | 1                               |           |
| 110. 01 Outlets.                 |                                 |           |