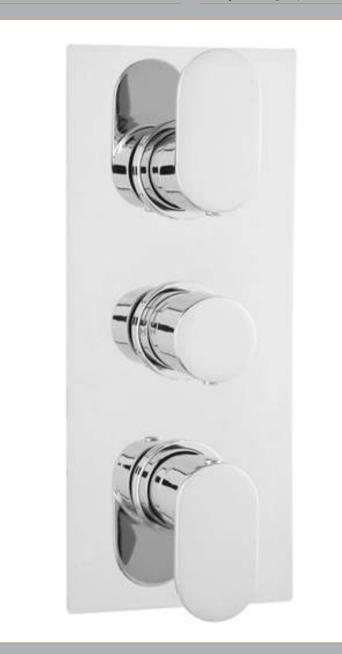

## TECHNICAL DATA SHEET

ROXOR

**Description:** Reign Triple Valve W/Diverter (Rec)

| Product Dimensions               |                       |
|----------------------------------|-----------------------|
| Length (mm):                     |                       |
| Width (mm):                      | 120                   |
| Height (mm):                     | 280                   |
| Depth (mm):                      | 135                   |
| Nett Weight (kg):                | 3.5                   |
| Packaging Dimensions             |                       |
| Length (mm):                     | 250                   |
| Width (mm):                      | 240                   |
| Height (mm):                     | 130                   |
| Gross Weight (kg):               | 3.5                   |
| Packaging Data                   |                       |
| Box Colour:                      | White Cardboard Box   |
| Box Oty:                         | 0                     |
| Label Size:                      | 0 X 0                 |
| Label Colour:                    | White Label           |
| Label Qty:                       | 0                     |
| Outer Box Dimensions (If A       | *                     |
| Length (mm):                     | application)          |
| Width (mm):                      | 525                   |
|                                  | 425                   |
| Height (mm):                     | 340                   |
| Depth (mm):                      | 540                   |
| Gross Weight (kg):<br>Barcode:   | E0EE07E0241E0         |
|                                  | 5055275834152         |
| Product Details                  |                       |
| Country of Origin:               | United Kingdom        |
| Fitting Instruction:             | Yes                   |
| Product Material:                | Brass/ABS             |
| Mount Type:                      | Wall                  |
| Outlet Elbow Supplied:           | Not Applicable        |
| Easy Clean:                      | Not Applicable        |
| Head Included:                   | No                    |
| Handset Included:                | No                    |
| Body Jets Included:              | Not Applicable        |
| No of Body Jets:                 | Not Applicable        |
| Operating Pressure (bar):        | 0.5                   |
| Valve/Cartridge Type:            | 1/4 Turn Ceramic Disc |
| Flow Rates (L/min): 0.1 bar: N/A |                       |
| TMV2 Approved: No                | Approval No: N/A      |
| TMV3 Approved: No                | Approval No: N/A      |
| WRAS Approved: No                | Approval No: N/A      |
| Head Function:                   | Not Applicable        |
| Handset Function:                | Not Applicable        |
| Body Jet Info:                   | Not Applicable        |
| Pipe Size:                       | 22 mm (3/4" Bsp)      |
| Pipe Centres:                    | 125mm                 |
| Colour/Finish:                   | Chrome                |
| Hose Included:                   | Not Applicable        |
| No. of Outlets:                  | 3                     |