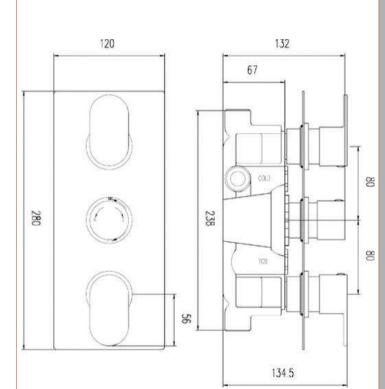

## TECHNICAL DATA SHEET

ROXOR

**Description:** Reign Triple Valve W/Diverter (Rec)

| Product Dimensions               |                       |
|----------------------------------|-----------------------|
| Length (mm):                     |                       |
| Width (mm):                      | 120                   |
| Height (mm):                     | 280                   |
| Depth (mm):                      | 135                   |
| Nett Weight (kg):                | 3.5                   |
| Packaging Dimensions             |                       |
| Length (mm):                     | 250                   |
| Width (mm):                      | 240                   |
| Height (mm):                     | 130                   |
| Gross Weight (kg):               | 3.5                   |
| Packaging Data                   |                       |
| Box Colour:                      | White Cardboard Box   |
| Box Oty:                         | 0                     |
| Label Size:                      | 0 X 0                 |
| Label Colour:                    | White Label           |
| Label Qty:                       | 0                     |
| Outer Box Dimensions (If A       | *                     |
| Length (mm):                     | application)          |
| Width (mm):                      | 525                   |
|                                  | 425                   |
| Height (mm):                     | 340                   |
| Depth (mm):                      | 540                   |
| Gross Weight (kg):<br>Barcode:   | E0EE07E0241E0         |
|                                  | 5055275834152         |
| Product Details                  |                       |
| Country of Origin:               | United Kingdom        |
| Fitting Instruction:             | Yes                   |
| Product Material:                | Brass/ABS             |
| Mount Type:                      | Wall                  |
| Outlet Elbow Supplied:           | Not Applicable        |
| Easy Clean:                      | Not Applicable        |
| Head Included:                   | No                    |
| Handset Included:                | No                    |
| Body Jets Included:              | Not Applicable        |
| No of Body Jets:                 | Not Applicable        |
| Operating Pressure (bar):        | 0.5                   |
| Valve/Cartridge Type:            | 1/4 Turn Ceramic Disc |
| Flow Rates (L/min): 0.1 bar: N/A |                       |
| TMV2 Approved: No                | Approval No: N/A      |
| TMV3 Approved: No                | Approval No: N/A      |
| WRAS Approved: No                | Approval No: N/A      |
| Head Function:                   | Not Applicable        |
| Handset Function:                | Not Applicable        |
| Body Jet Info:                   | Not Applicable        |
| Pipe Size:                       | 22 mm (3/4" Bsp)      |
| Pipe Centres:                    | 125mm                 |
| Colour/Finish:                   | Chrome                |
| Hose Included:                   | Not Applicable        |
| No. of Outlets:                  | 3                     |