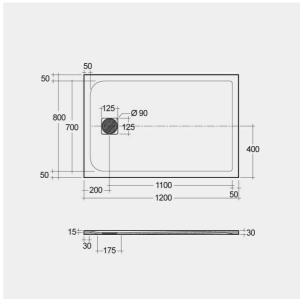

## **Technical specifications**

| Dimensions: | 800 x 1200 mm           |
|-------------|-------------------------|
| Color:      | Grey                    |
| Suites:     | RAK-FEELING SHOWERTRAYS |

| Code           | Name                     |
|----------------|--------------------------|
| RFST080120S503 | RAK - FEELING 80 X120 CM |

Dimensions: All dimensions in mm tolerance  $\pm 5\%$  for below 200mm and  $\pm 3\%$  for above 200mm. Note: Due to a continuing development programme to improve design and performance, the manufacturer reserves all rights to vary specifications without prior information.