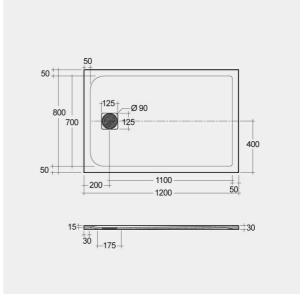

## **Technical specifications**

| Dimensions: | 800 x 1200 mm           |
|-------------|-------------------------|
| Color:      | Black                   |
| Suites:     | RAK-FEELING SHOWERTRAYS |

| Code           | Name                     |
|----------------|--------------------------|
| RFST080120S504 | RAK - FEELING 80 X120 CM |

Dimensions: All dimensions in mm tolerance  $\pm 5\%$  for below 200mm and  $\pm 3\%$  for above 200mm. Note: Due to a continuing development programme to improve design and performance, the manufacturer reserves all rights to vary specifications without prior information.