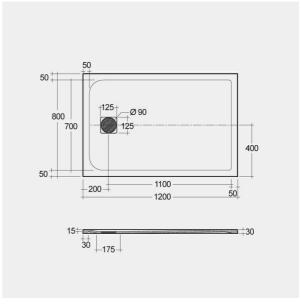

## **Technical specifications**

| Dimensions: | 800 x 1200 mm           |
|-------------|-------------------------|
| Color:      | Greige                  |
| Suites:     | RAK-FEELING SHOWERTRAYS |

| Code           | Name                     |
|----------------|--------------------------|
| RFST080120S505 | RAK - FEELING 80 X120 CM |

Dimensions: All dimensions in mm tolerance  $\pm 5\%$  for below 200mm and  $\pm 3\%$  for above 200mm. Note: Due to a continuing development programme to improve design and performance, the manufacturer reserves all rights to vary specifications without prior information.