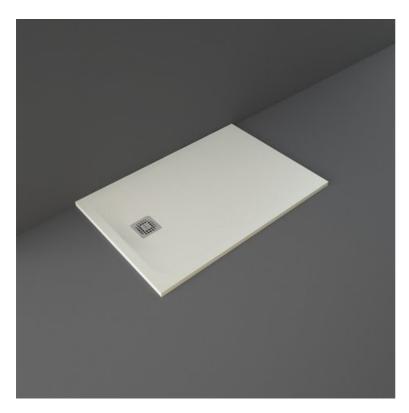

## **Technical specifications**

| Dimensions: | 800 x 1200 mm           |
|-------------|-------------------------|
| Color:      | Greige                  |
| Suites:     | RAK-FEELING SHOWERTRAYS |

| Code           | Name                     |
|----------------|--------------------------|
| RFST080120S505 | RAK - FEELING 80 X120 CM |