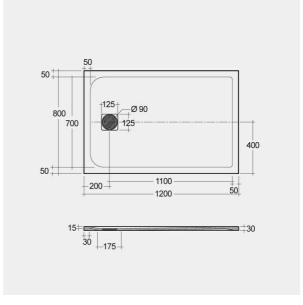

## **Technical specifications**

| Dimensions: | 800 x 1200 mm           |
|-------------|-------------------------|
| Color:      | Cappuccino              |
| Suites:     | RAK-FEELING SHOWERTRAYS |

| Code           | Name                     |
|----------------|--------------------------|
| RFST080120S514 | RAK - FEELING 80 X120 CM |

Dimensions: All dimensions in mm tolerance  $\pm 5\%$  for below 200mm and  $\pm 3\%$  for above 200mm. Note: Due to a continuing development programme to improve design and performance, the manufacturer reserves all rights to vary specifications without prior information.