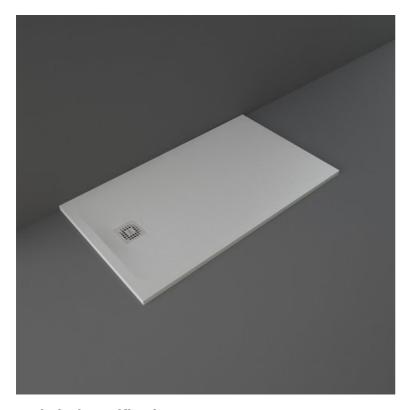

## **Technical specifications**

| Dimensions: | 800 x 1400 mm           |
|-------------|-------------------------|
| Color:      | Grey                    |
| Suites:     | RAK-FEELING SHOWERTRAYS |

| Code           | Name                      |
|----------------|---------------------------|
| RFST080140S503 | RAK - FEELING 80 X 140 CM |