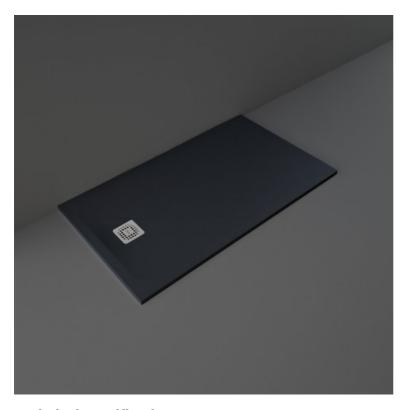

## RAK-FEELING - RFST080140S504

## **Shower Tray**

## **Technical specifications**

| Dimensions: | 800 x 1400 mm           |
|-------------|-------------------------|
| Color:      | Black                   |
| Suites:     | RAK-FEELING SHOWERTRAYS |

| Code           | Name                      |
|----------------|---------------------------|
| RFST080140S504 | RAK - FEELING 80 X 140 CM |