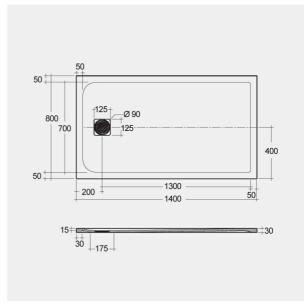

## **Technical specifications**

| Dimensions: | 800 x 1400 mm           |
|-------------|-------------------------|
| Color:      | Black                   |
| Suites:     | RAK-FEELING SHOWERTRAYS |

| Code           | Name                      |
|----------------|---------------------------|
| RFST080140S504 | RAK - FEELING 80 X 140 CM |

Dimensions: All dimensions in mm tolerance  $\pm 5\%$  for below 200mm and  $\pm 3\%$  for above 200mm. Note: Due to a continuing development programme to improve design and performance, the manufacturer reserves all rights to vary specifications without prior information.