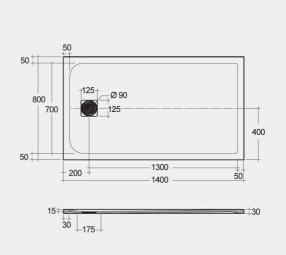

## **Technical specifications**

| Dimensions:    | 800 x 1400 mm             |
|----------------|---------------------------|
| Color:         | Greige                    |
| Suites:        | RAK-FEELING SHOWERTRAYS   |
| Code           | Name                      |
| RFST080140S505 | RAK - FEELING 80 X 140 CM |

Dimensions: All dimensions in mm tolerance  $\pm 5\%$  for below 200mm and  $\pm 3\%$  for above 200mm. Note: Due to a continuing development programme to improve design and performance, the manufacturer reserves all rights to vary specifications without prior information. Please note accessories are for photographic use only.