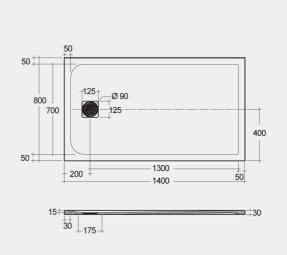

## Technical specifications

| Dimensions:   | 800 x 1400 mm                |
|---------------|------------------------------|
| Color:        | Cappuccino                   |
| Suites:       | RAK-FEELING SHOWERTRAYS      |
| Code          | Name                         |
| RFST080140S51 | L4 RAK - FEELING 80 X 140 CM |

Dimensions: All dimensions in mm tolerance  $\pm 5\%$  for below 200mm and  $\pm 3\%$  for above 200mm. Note: Due to a continuing development programme to improve design and performance, the manufacturer reserves all rights to vary specifications without prior information. Please note accessories are for photographic use only.