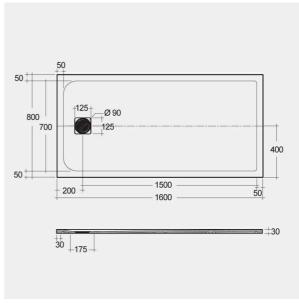

## **Technical specifications**

| Dimensions: | 800 x 1600 mm           |
|-------------|-------------------------|
| Color:      | White                   |
| Suites:     | RAK-FEELING SHOWERTRAYS |

| Code           | Name                 |
|----------------|----------------------|
| RFST080160S500 | RAK-FEELING 80X160CM |

Dimensions: All dimensions in mm tolerance  $\pm 5\%$  for below 200mm and  $\pm 3\%$  for above 200mm. Note: Due to a continuing development programme to improve design and performance, the manufacturer reserves all rights to vary specifications without prior information.