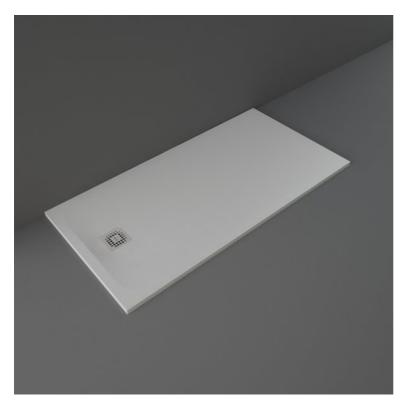

## **Technical specifications**

| Dimensions: | 800 x 1600 mm           |
|-------------|-------------------------|
| Color:      | Grey                    |
| Suites:     | RAK-FEELING SHOWERTRAYS |

| Code           | Name                      |
|----------------|---------------------------|
| RFST080160S503 | RAK - FEELING 80 X 160 CM |