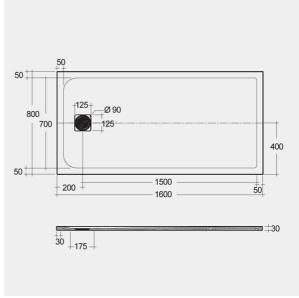

## **Technical specifications**

| Dimensions: | 800 x 1600 mm           |
|-------------|-------------------------|
| Color:      | Grey                    |
| Suites:     | RAK-FEELING SHOWERTRAYS |

| Code           | Name                      |
|----------------|---------------------------|
| RFST080160S503 | RAK - FEELING 80 X 160 CM |

Dimensions: All dimensions in mm tolerance  $\pm 5\%$  for below 200mm and  $\pm 3\%$  for above 200mm. Note: Due to a continuing development programme to improve design and performance, the manufacturer reserves all rights to vary specifications without prior information.