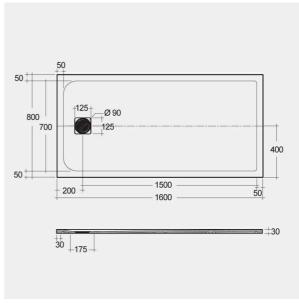

## **Technical specifications**

| Dimensions: | 800 x 1600 mm           |
|-------------|-------------------------|
| Color:      | Black                   |
| Suites:     | RAK-FEELING SHOWERTRAYS |

| Code           | Name                      |
|----------------|---------------------------|
| RFST080160S504 | RAK - FEELING 80 X 160 CM |

Dimensions: All dimensions in mm tolerance  $\pm 5\%$  for below 200mm and  $\pm 3\%$  for above 200mm. Note: Due to a continuing development programme to improve design and performance, the manufacturer reserves all rights to vary specifications without prior information.