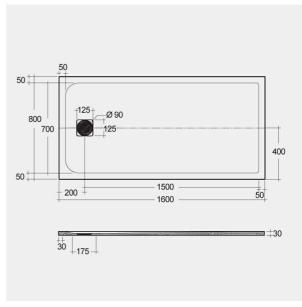

## **Technical specifications**

| Dimensions: | 800 x 1600 mm           |
|-------------|-------------------------|
| Color:      | Greige                  |
| Suites:     | RAK-FEELING SHOWERTRAYS |

| Code           | Name                      |
|----------------|---------------------------|
| RFST080160S505 | RAK - FEELING 80 X 160 CM |

Dimensions: All dimensions in mm tolerance  $\pm 5\%$  for below 200mm and  $\pm 3\%$  for above 200mm. Note: Due to a continuing development programme to improve design and performance, the manufacturer reserves all rights to vary specifications without prior information.