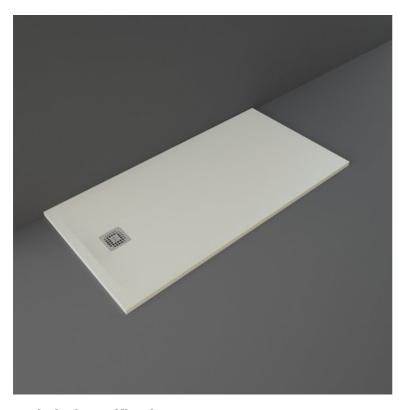

## RAK-FEELING - RFST080160S505

## **Shower Tray**

## **Technical specifications**

| Dimensions: | 800 x 1600 mm           |
|-------------|-------------------------|
| Color:      | Greige                  |
| Suites:     | RAK-FEELING SHOWERTRAYS |

| Code           | Name                      |
|----------------|---------------------------|
| RFST080160S505 | RAK - FEELING 80 X 160 CM |