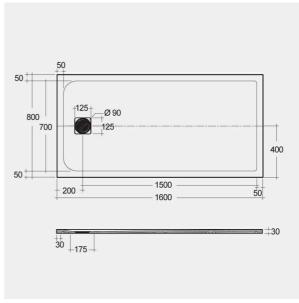

## **Technical specifications**

| Dimensions: | 800 x 1600 mm           |
|-------------|-------------------------|
| Color:      | Cappuccino              |
| Suites:     | RAK-FEELING SHOWERTRAYS |

| Code           | Name                      |
|----------------|---------------------------|
| RFST080160S514 | RAK - FEELING 80 X 160 CM |

Dimensions: All dimensions in mm tolerance  $\pm 5\%$  for below 200mm and  $\pm 3\%$  for above 200mm. Note: Due to a continuing development programme to improve design and performance, the manufacturer reserves all rights to vary specifications without prior information.