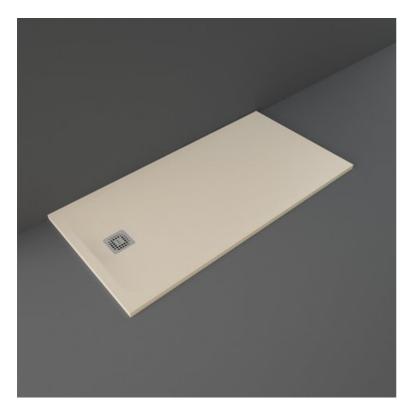

## **Technical specifications**

| Dimensions: | 800 x 1600 mm           |
|-------------|-------------------------|
| Color:      | Cappuccino              |
| Suites:     | RAK-FEELING SHOWERTRAYS |

| Code           | Name                      |
|----------------|---------------------------|
| RFST080160S514 | RAK - FEELING 80 X 160 CM |