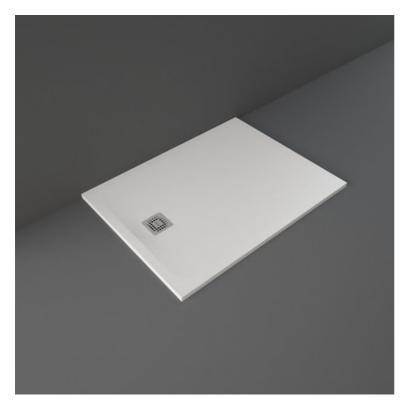

## RAK-FEELING - RFST090120S500

## **Shower Tray**

## **Technical specifications**

| Dimensions: | 900 x 1200 mm           |
|-------------|-------------------------|
| Color:      | White                   |
| Suites:     | RAK-FEELING SHOWERTRAYS |

| Code           | Name                  |
|----------------|-----------------------|
| RFST090120S500 | RAK-FEELING 90X120 CM |