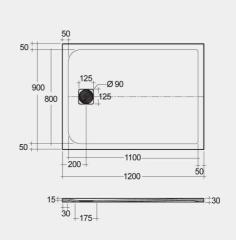

Dimensions: All dimensions in mm tolerance  $\pm 5\%$  for below 200mm and  $\pm 3\%$  for above 200mm. Note: Due to a continuing development programme to improve design and performance, the manufacturer reserves all rights to vary specifications without prior information. Please note accessories are for photographic use only.