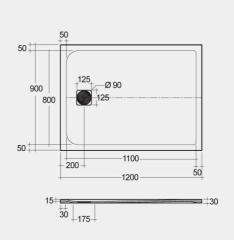

## **RAK-FEELING - RFST090120S505**

## **Shower Tray**

| Technical specifications |                         |
|--------------------------|-------------------------|
| Dimensions:              | 900 x 1200 mm           |
| Color:                   | Greige                  |
| Suites:                  | RAK-FEELING SHOWERTRAYS |
|                          |                         |

| Code           | Name                      |
|----------------|---------------------------|
| RFST090120S505 | RAK - FEELING 90 X 120 CM |

Dimensions: All dimensions in mm tolerance  $\pm 5\%$  for below 200mm and  $\pm 3\%$  for above 200mm. Note: Due to a continuing development programme to improve design and performance, the manufacturer reserves all rights to vary specifications without prior information. Please note accessories are for photographic use only.