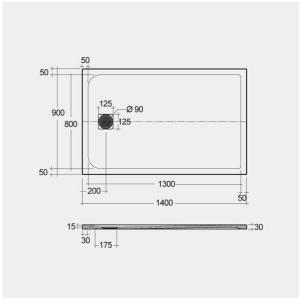

## **Technical specifications**

| Dimensions: | 900 x 1400 mm           |
|-------------|-------------------------|
| Color:      | White                   |
| Suites:     | RAK-FEELING SHOWERTRAYS |

| Code           | Name                  |
|----------------|-----------------------|
| RFST090140S500 | RAK-FEELING 90X140 CM |

Dimensions: All dimensions in mm tolerance  $\pm 5\%$  for below 200mm and  $\pm 3\%$  for above 200mm. Note: Due to a continuing development programme to improve design and performance, the manufacturer reserves all rights to vary specifications without prior information.