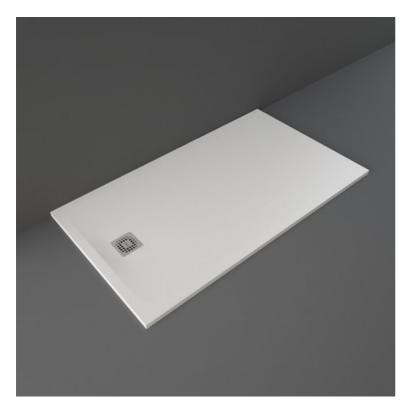

## **Technical specifications**

| Dimensions: | 900 x 1400 mm           |
|-------------|-------------------------|
| Color:      | White                   |
| Suites:     | RAK-FEELING SHOWERTRAYS |

| Code           | Name                  |
|----------------|-----------------------|
| RFST090140S500 | RAK-FEELING 90X140 CM |