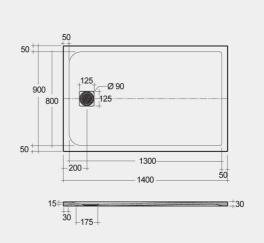

## **Technical specifications**

| Dimensions:   | 900 x 1400 mm               |
|---------------|-----------------------------|
| Color:        | Grey                        |
| Suites:       | RAK-FEELING SHOWERTRAYS     |
| Code          | Name                        |
| RFST090140S50 | 3 RAK - FEELING 90 X 140 CM |

Dimensions: All dimensions in mm tolerance  $\pm 5\%$  for below 200mm and  $\pm 3\%$  for above 200mm. Note: Due to a continuing development programme to improve design and performance, the manufacturer reserves all rights to vary specifications without prior information. Please note accessories are for photographic use only.