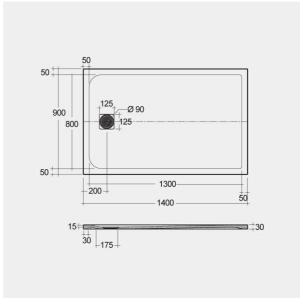

## **Technical specifications**

| Dimensions: | 900 x 1400 mm           |
|-------------|-------------------------|
| Color:      | Black                   |
| Suites:     | RAK-FEELING SHOWERTRAYS |

| Code           | Name                      |
|----------------|---------------------------|
| RFST090140S504 | RAK - FEELING 90 X 140 CM |

Dimensions: All dimensions in mm tolerance  $\pm 5\%$  for below 200mm and  $\pm 3\%$  for above 200mm. Note: Due to a continuing development programme to improve design and performance, the manufacturer reserves all rights to vary specifications without prior information.