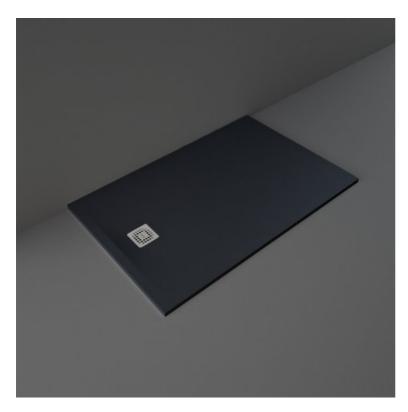

## **Technical specifications**

| Dimensions: | 900 x 1400 mm           |
|-------------|-------------------------|
| Color:      | Black                   |
| Suites:     | RAK-FEELING SHOWERTRAYS |

| Code           | Name                      |
|----------------|---------------------------|
| RFST090140S504 | RAK - FEELING 90 X 140 CM |