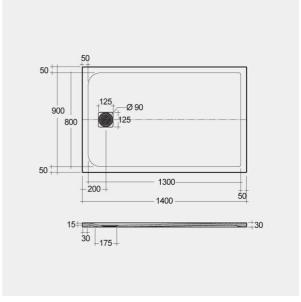

## **Technical specifications**

| Dimensions: | 900 x 1400 mm           |
|-------------|-------------------------|
| Color:      | Greige                  |
| Suites:     | RAK-FEELING SHOWERTRAYS |

| Code           | Name                      |
|----------------|---------------------------|
| RFST090140S505 | RAK - FEELING 90 X 140 CM |

Dimensions: All dimensions in mm tolerance  $\pm 5\%$  for below 200mm and  $\pm 3\%$  for above 200mm. Note: Due to a continuing development programme to improve design and performance, the manufacturer reserves all rights to vary specifications without prior information.