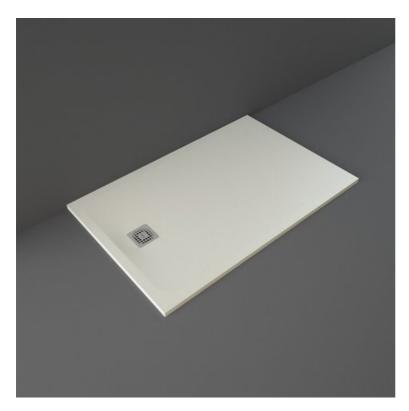

## **Technical specifications**

| Dimensions: | 900 x 1400 mm           |
|-------------|-------------------------|
| Color:      | Greige                  |
| Suites:     | RAK-FEELING SHOWERTRAYS |

| Code           | Name                      |
|----------------|---------------------------|
| RFST090140S505 | RAK - FEELING 90 X 140 CM |