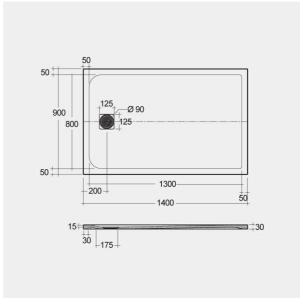

## **Technical specifications**

| Dimensions: | 900 x 1400 mm           |
|-------------|-------------------------|
| Color:      | Cappuccino              |
| Suites:     | RAK-FEELING SHOWERTRAYS |

| Code           | Name                      |
|----------------|---------------------------|
| RFST090140S514 | RAK - FEELING 90 X 140 CM |

Dimensions: All dimensions in mm tolerance  $\pm 5\%$  for below 200mm and  $\pm 3\%$  for above 200mm. Note: Due to a continuing development programme to improve design and performance, the manufacturer reserves all rights to vary specifications without prior information.