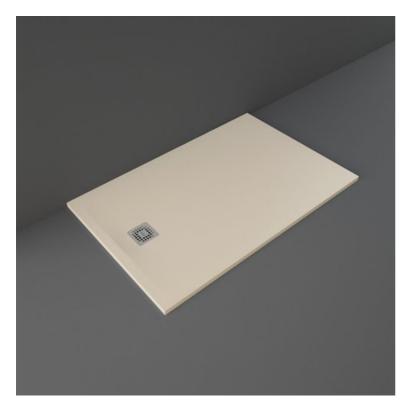

## **Technical specifications**

| Dimensions: | 900 x 1400 mm           |
|-------------|-------------------------|
| Color:      | Cappuccino              |
| Suites:     | RAK-FEELING SHOWERTRAYS |

| Code           | Name                      |
|----------------|---------------------------|
| RFST090140S514 | RAK - FEELING 90 X 140 CM |