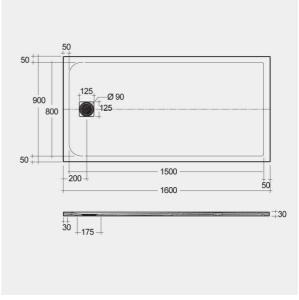

## **Technical specifications**

| Dimensions: | 900 x 1600 mm           |
|-------------|-------------------------|
| Color:      | White                   |
| Suites:     | RAK-FEELING SHOWERTRAYS |

| Code           | Name                  |
|----------------|-----------------------|
| RFST090160S500 | RAK-FEELING 90X160 CM |

Dimensions: All dimensions in mm tolerance  $\pm 5\%$  for below 200mm and  $\pm 3\%$  for above 200mm. Note: Due to a continuing development programme to improve design and performance, the manufacturer reserves all rights to vary specifications without prior information.