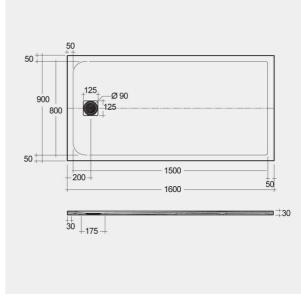

## **Technical specifications**

| Dimensions: | 900 x 1600 mm           |
|-------------|-------------------------|
| Color:      | Grey                    |
| Suites:     | RAK-FEELING SHOWERTRAYS |

| Code           | Name                      |
|----------------|---------------------------|
| RFST090160S503 | RAK - FEELING 90 X 160 CM |

Dimensions: All dimensions in mm tolerance  $\pm 5\%$  for below 200mm and  $\pm 3\%$  for above 200mm. Note: Due to a continuing development programme to improve design and performance, the manufacturer reserves all rights to vary specifications without prior information.