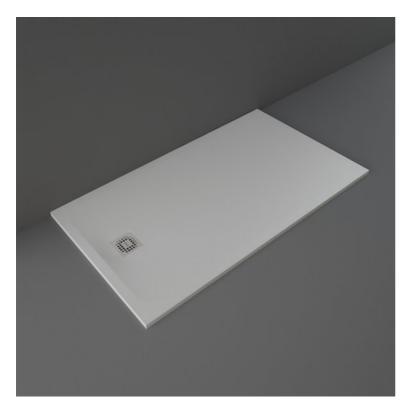

## RAK-FEELING - RFST090160S503

## **Shower Tray**

## **Technical specifications**

| Dimensions: | 900 x 1600 mm           |
|-------------|-------------------------|
| Color:      | Grey                    |
| Suites:     | RAK-FEELING SHOWERTRAYS |

| Code           | Name                      |
|----------------|---------------------------|
| RFST090160S503 | RAK - FEELING 90 X 160 CM |