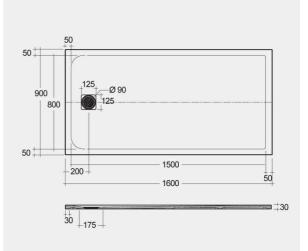

## **Technical specifications**

| Dimensions:    | 900 x 1600 mm             |
|----------------|---------------------------|
| Color:         | Black                     |
| Suites:        | RAK-FEELING SHOWERTRAYS   |
| Code           | Name                      |
| RFST090160S504 | RAK - FEELING 90 X 160 CM |

Dimensions: All dimensions in mm tolerance  $\pm 5\%$  for below 200mm and  $\pm 3\%$  for above 200mm. Note: Due to a continuing development programme to improve design and performance, the manufacturer reserves all rights to vary specifications without prior information. Please note accessories are for photographic use only.