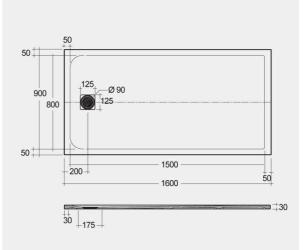

## **Technical specifications**

| Dimensions:    | 900 x 1600 mm               |
|----------------|-----------------------------|
| Color:         | Greige                      |
| Suites:        | RAK-FEELING SHOWERTRAYS     |
| Code           | Name                        |
| RFST090160S505 | 5 RAK - FEELING 90 X 160 CM |

Dimensions: All dimensions in mm tolerance  $\pm 5\%$  for below 200mm and  $\pm 3\%$  for above 200mm. Note: Due to a continuing development programme to improve design and performance, the manufacturer reserves all rights to vary specifications without prior information. Please note accessories are for photographic use only.